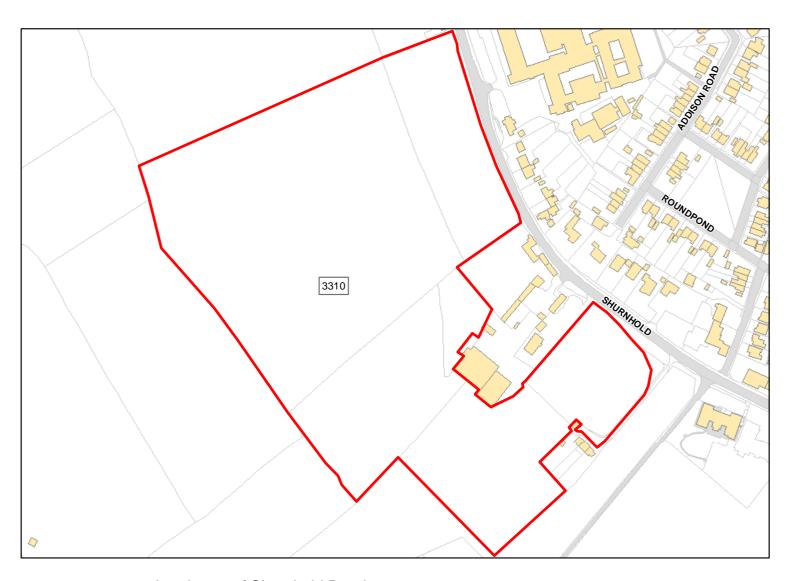

St Georges Road

Total Area: 2.9938ha HMA: North & West Wiltshire

Suitable Area: 2.9923ha (99.9%) Previous Use: Greenfield

Suitablity N/A

Constraints\*:

All Constraints\*:

PP, ALCG1

Suitable: Yes. No suitability constraints. Available: Yes

Achievable: Yes (Residential) Deliverable: Yes

Capacity: 113 Developable: In short-term

3330

Site Address: Land adjoining Church Street and High Street

Total Area: 1.5737ha HMA: North & West Wiltshire

Suitable Area: 1.5737ha (100.0%) Previous Use: Greenfield