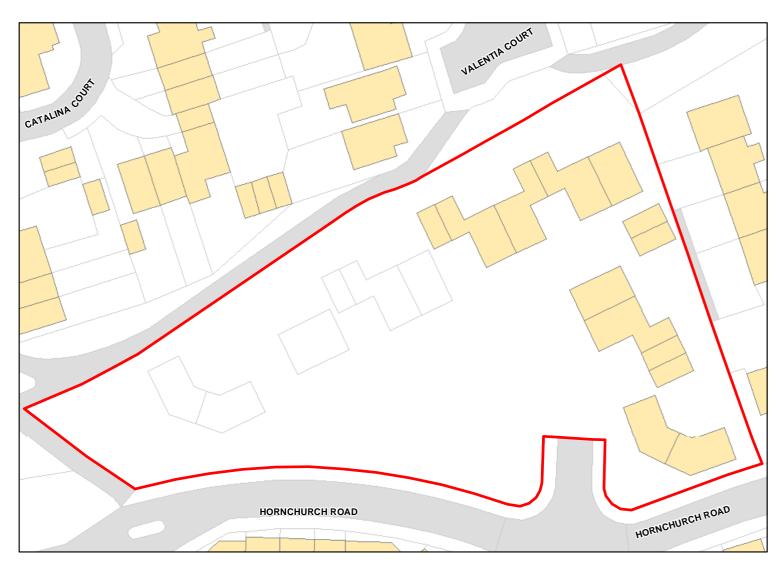

Constraints\*:

All Constraints\*:

PP, ALCG1

Suitable: No. See suitability constraints. Available: Unknown

Achievable: Not assessed. Deliverable: No

Capacity: 2 Developable: In long-term

Site Address: Land North Of Junction With Dakota Close And, Hornchurch Road, Bowerhill, Wiltshire

Total Area: 0.4316ha HMA: North & West Wiltshire

Suitable Area: 0.009ha (2.1%) Previous Use:

Suitablity PP

Constraints\*:

All Constraints\*:

PP, SSSI\_2km, ALCG1

Suitable: No. See suitability constraints. Available: Unknown