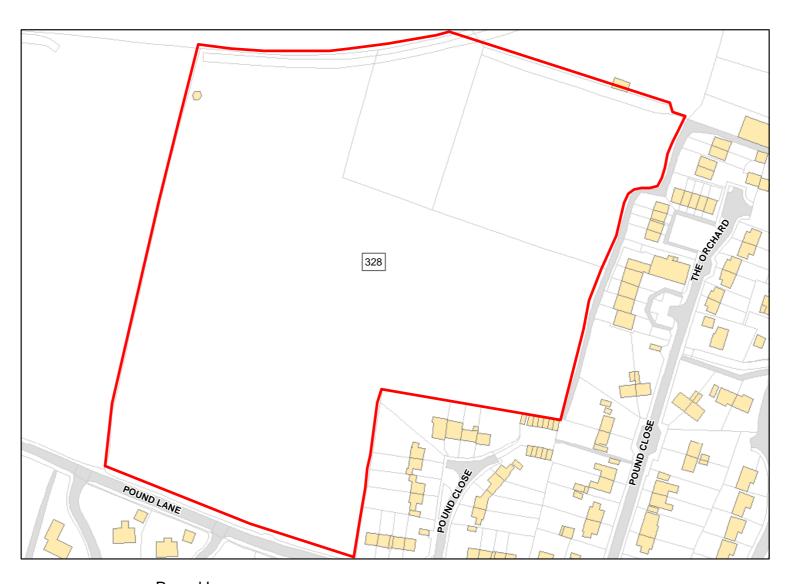

Suitablity N/A

Constraints\*:

All Constraints\*: ALCG1, CWS

Suitable: Yes. No suitability constraints. Available: Yes

Achievable: Yes (Residential) Deliverable: Yes

Capacity: 159 Developable: In short-term