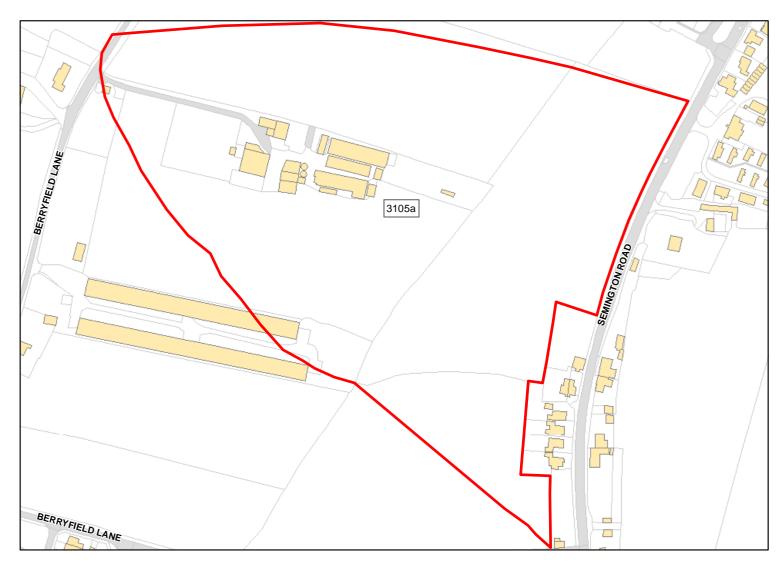

Site Address: Land East of Semington Road

Total Area: 8.2195ha HMA: North & West Wiltshire

Suitable Area: 8.1601ha (99.3%) Previous Use: Greenfield

Suitablity N/A

Constraints\*:

All Constraints\*: PP, ALCG1

Suitable: Yes. No suitability constraints. Available: Yes

Achievable: Yes (Residential) Deliverable: Yes

Capacity: 249 Developable: In short-term

Site Address: Land South of

Total Area: 3.7339ha HMA: North & West Wiltshire