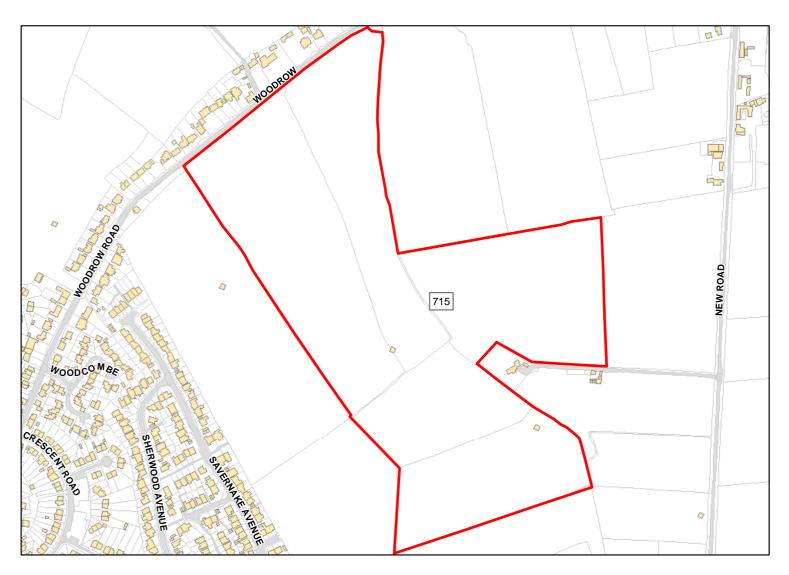

Capacity: 235 Developable: In short-term

Site Address: Land rear of Savernake Avenue

Total Area: 12.4129ha HMA: North & West Wiltshire

Suitable Area: 12.34ha (99.4%) Previous Use: Greenfield

Suitablity N/A

Constraints\*:

All Constraints\*: PP, FZ2, ALCG1

Suitable: Yes. No suitability constraints. Available: Yes

Achievable: Yes (Residential) Deliverable: Yes

Capacity: 377 Developable: In short-term

Dismantled Railway