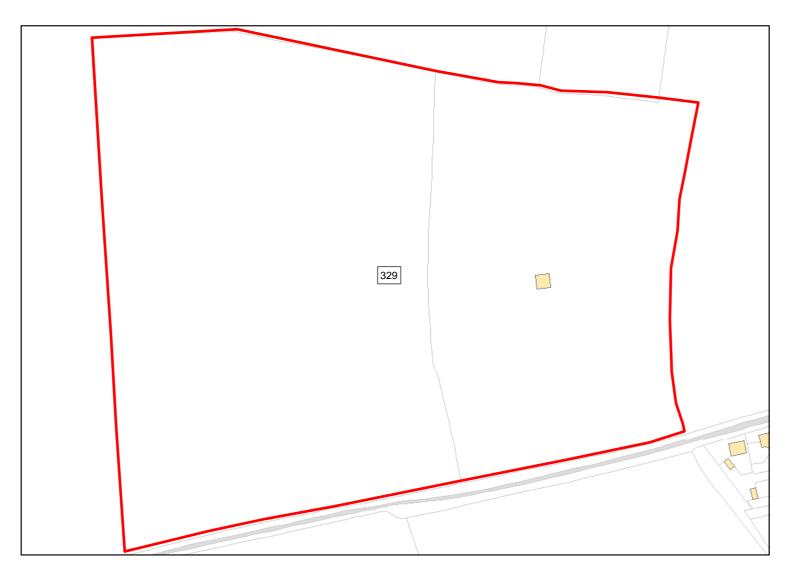

Suitablity N/A

Constraints\*:

All Constraints\*: ALCG1, CWS

Suitable: Yes. No suitability constraints. Available: Unknown

Achievable: Yes (Residential) Deliverable: No

Capacity: 119 Developable: In medium-term