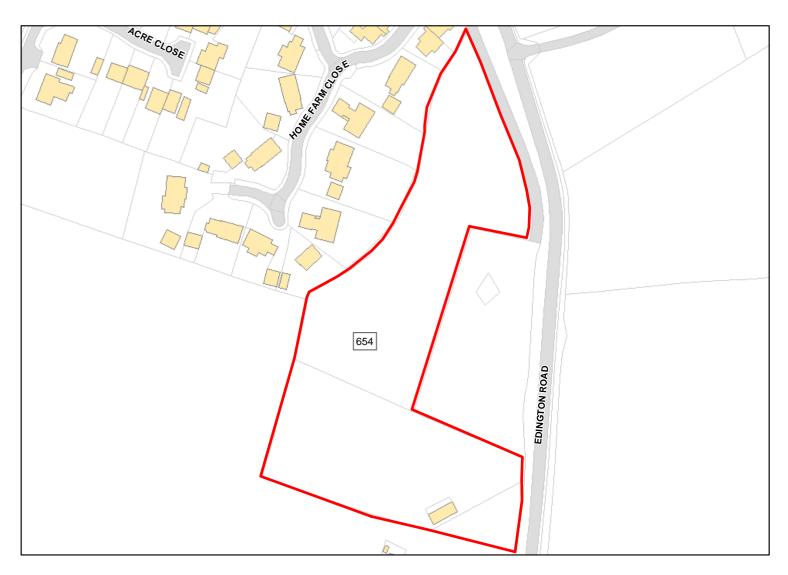

HMA:

North & West Wiltshire

Suitable Area:

1.4733ha (100.0%)

Previous Use:

Greenfield

Suitablity
Constraints\*:

N/A

All Constraints\*:

SSSI\_2km, ALCG1

Suitable:

Yes. No suitability constraints.

Available:

Unknown

Achievable:

Yes (Residential)

Deliverable:

No

Capacity:

54

Developable:

In medium-term

<sup>\*</sup>Note: Constraint abbreviations can be found in the SHELAA Methodology Report in Appendices 1 and 2 on pages 14 and 16.

Site Address: Land at Shaw