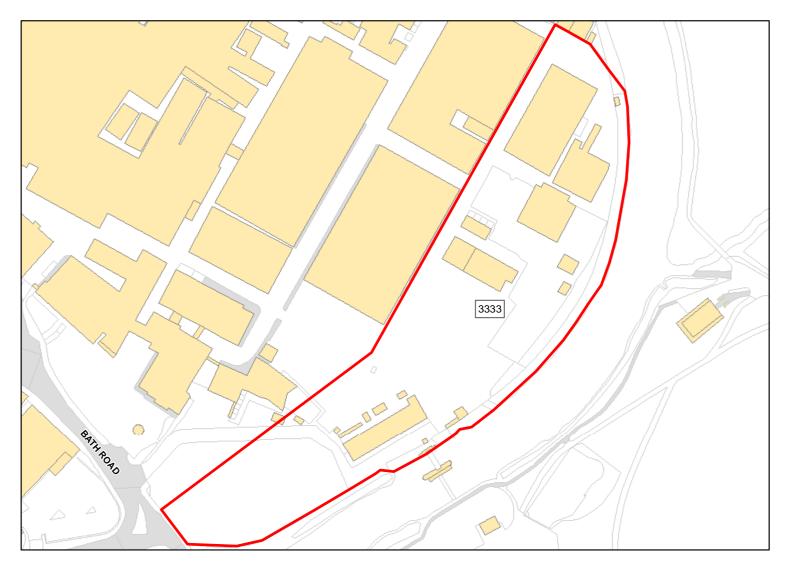

Achievable: Yes (Residential) Deliverable: Yes

Capacity: 113 Developable: In short-term

3330

Site Address: Land adjoining Church Street and High Street

Total Area: 1.5737ha HMA: North & West Wiltshire

Suitable Area: 1.5737ha (100.0%) Previous Use: Greenfield