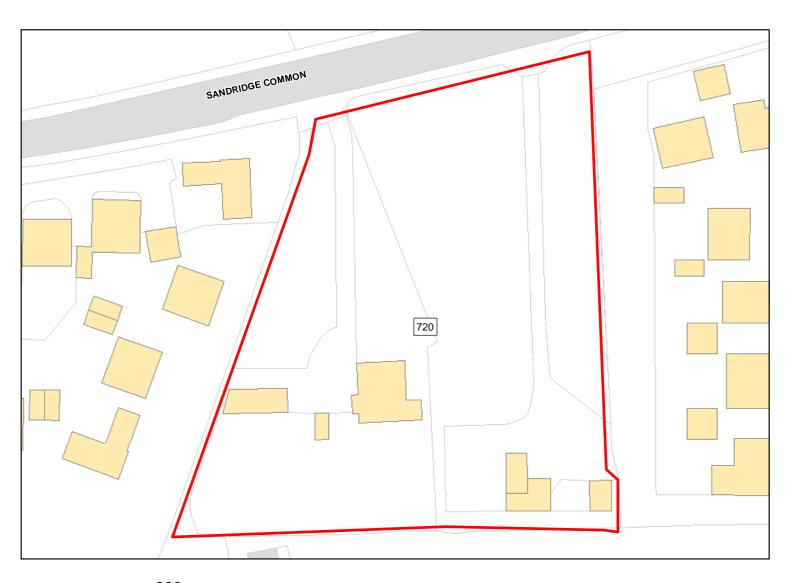

Capacity: 7 Developable: In long-term

Site Address: Site South of Sandridge Common

Total Area: 3.1766ha HMA: North & West Wiltshire

Suitable Area: 3.1766ha (100.0%) Previous Use: Greenfield

Suitablity N/A

Constraints\*:

All Constraints\*: ALCG1

Suitable: Yes. No suitability constraints. Available: Yes

Achievable: Yes (Residential) Deliverable: Yes

Capacity: 120 Developable: In short-term

Site Address: Land to North of Berryfield (Area 2)