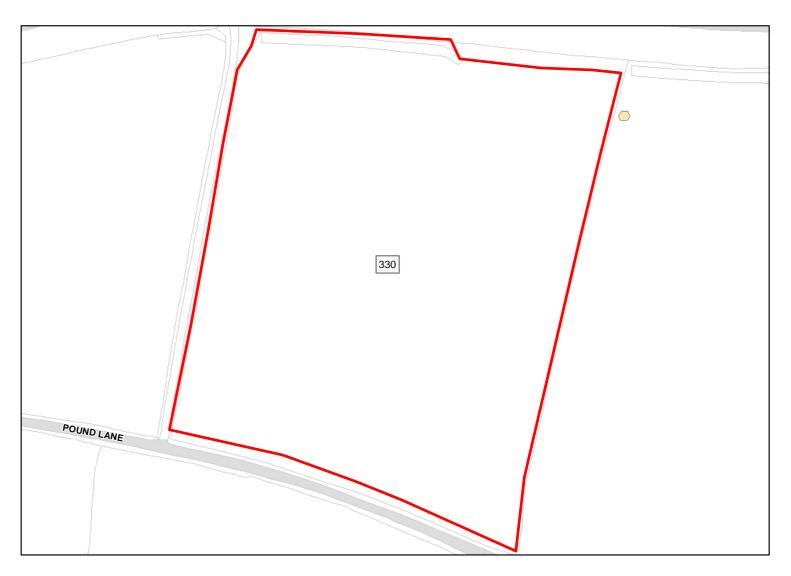

Achievable: Yes (Residential) Deliverable: Yes

Capacity: 210 Developable: In short-term

Site Address: Off Pound Lane

Total Area: 3.1638ha HMA: North & West Wiltshire

Suitable Area: 3.1638ha (100.0%) Previous Use: Greenfield

Achievable: Yes (Residential) Deliverable: Yes

Capacity: 127 Developable: In short-term

Total Area: 0.8744ha HMA: North & West Wiltshire

Suitable Area: 0.0ha (0.0%) Previous Use: Greenfield

Suitablity FZ3, FZ2