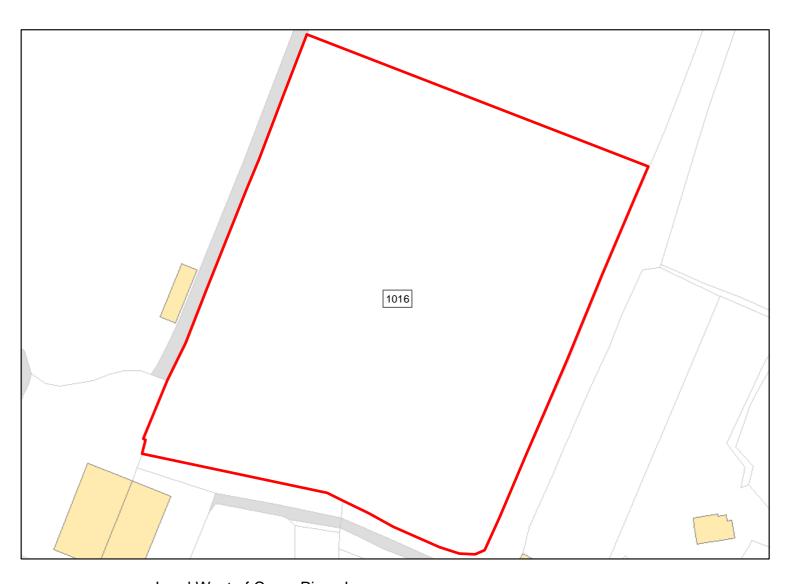

Achievable: Yes (Residential) Deliverable: Yes

Capacity: 26 Developable: In short-term



Site Address: North of Playing Field Nr Bulkington

Total Area: 0.8084ha HMA: North & West Wiltshire

Suitable Area: 0.0ha (0.0%) Previous Use: Greenfield

Suitablity SFB

Constraints\*:

All Constraints\*: SFB

Suitable: No. See suitability constraints. Available: Unknown

Achievable: Not assessed. Deliverable: No

Capacity: 0 Developable: In long-term



Paxcroft Farm

Total Area: 59.9567ha

HMA: North & West Wiltshire

Suitable Area: 59.9567ha (100.0%)

Previous Use: Greenfield

Suitablity N/A

Constraints\*:

ALCG1, HVL

All Constraints\*:

Suitable: Yes. No suitability constraints.

Available: Unknown

Achievable: Yes (Residential)

Deliverable: No

Capacity: 1830

Developable: In medium-term



Land West of Cross Piece Lane

Total Area: 1.3048ha

0.0ha (0.0%)

Suitablity SFB

Constraints\*:

All Constraints\*:

Suitable Area:

SFB

Suitable: No. See suitability constraints. Available: Unknown

Achievable: Not assessed. Deliverable: No

Capacity: 0 Developable: In long-term

\*Note: Constraint abbreviations can be found in the SHELAA Methodology Report in Appendices 1 and 2 on pages 14 and 16.

HMA:

Previous Use:

North & West Wiltshire

Greenfield



Lawn Farm

Total Area: 0.2686ha

HMA: North & West Wiltshire

Suitable Area: 0.0ha (0.0%)

Previous Use: Greenfield

Suitablity
Constraints\*:

SFB

All Constraints\*:

**SFB** 

Suitable: No. See suitability constraints.

Available: Unknown

Achievable: Not assessed.

Deliverable: No

Capacity: 0

Developable: In long-term

<sup>