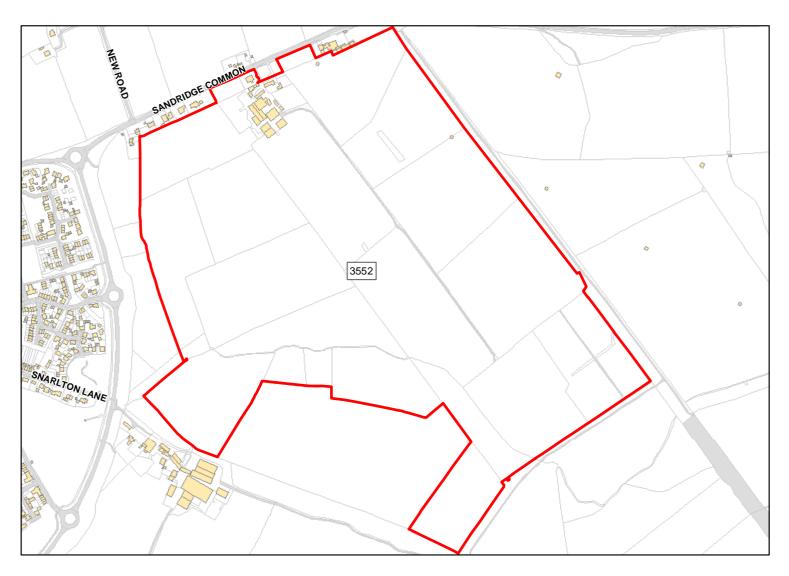

Capacity: 7 Developable: In long-term

Site Address: Site South of Sandridge Common

Total Area: 3.1766ha HMA: North & West Wiltshire

Suitable Area: 3.1766ha (100.0%) Previous Use: Greenfield

Suitablity N/A

Constraints\*:

All Constraints\*: ALCG1

Suitable: Yes. No suitability constraints. Available: Yes

Achievable: Yes (Residential) Deliverable: Yes

Capacity: 120 Developable: In short-term

Site Address: Land to North of Berryfield (Area 2)