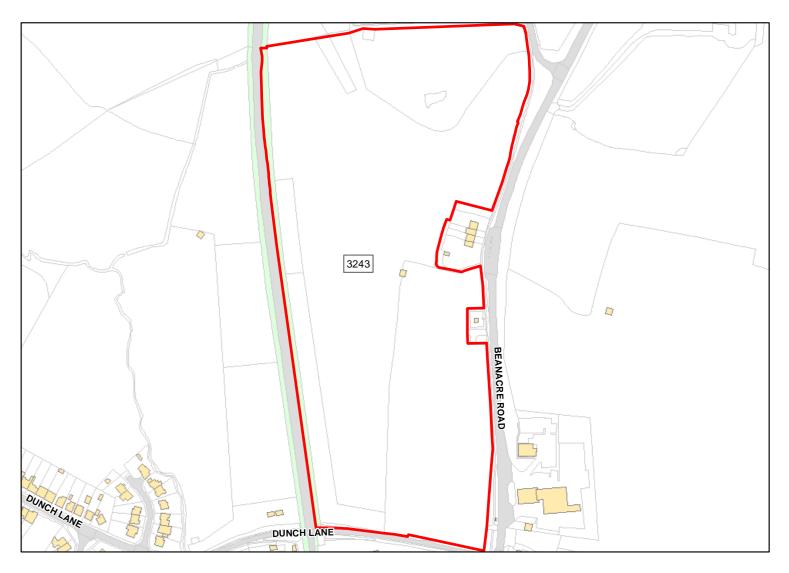

Total Area: 10.1965ha HMA: North & West Wiltshire

Suitable Area: 10.1965ha (100.0%) Previous Use: Greenfield

Suitablity N/A

Constraints\*:

All Constraints\*: MSA, ALCG1

Suitable: Yes. No suitability constraints. Available: Yes

Achievable: Yes (Residential) Deliverable: Yes

Capacity: 311 Developable: In short-term

Site Address: 398a The Spa

Total Area: 1.122ha HMA: North & West Wiltshire

Suitable Area: 1.122ha (100.0%) Previous Use: PDL