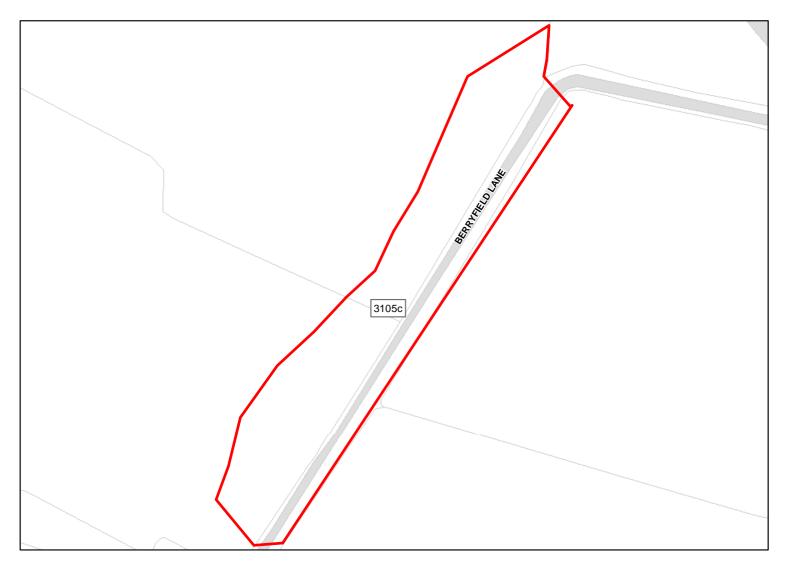

Site Address: Land to North of Berryfield (Area 3)

Total Area: 5.3913ha HMA: North & West Wiltshire

Suitable Area: 5.3913ha (100.0%) Previous Use: Greenfield

Suitablity N/A

Constraints\*:

All Constraints\*: MSA, ALCG1

Suitable: Yes. No suitability constraints. Available: Yes

Achievable: Yes (Residential) Deliverable: Yes

Capacity: 165 Developable: In short-term

Site Address: Land rear of Lowbourne Infants School

Total Area: 3.3122ha HMA: North & West Wiltshire