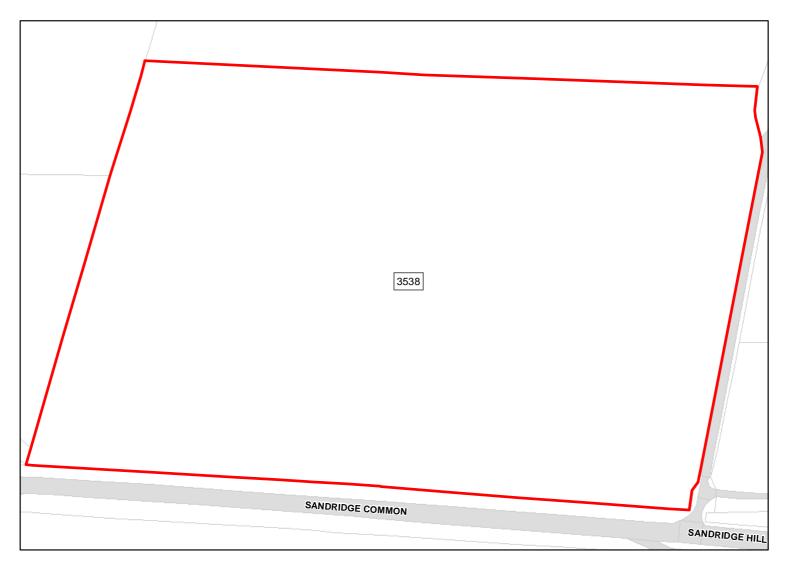

Capacity: 7 Developable: In long-term

Site Address: Site South of Sandridge Common

Total Area: 3.1766ha HMA: North & West Wiltshire

Suitable Area: 3.1766ha (100.0%) Previous Use: Greenfield

Suitablity N/A

Constraints\*:

All Constraints\*: ALCG1

Suitable: Yes. No suitability constraints. Available: Yes

Achievable: Yes (Residential) Deliverable: Yes

Capacity: 120 Developable: In short-term

Site Address: Land to North of Berryfield (Area 2)