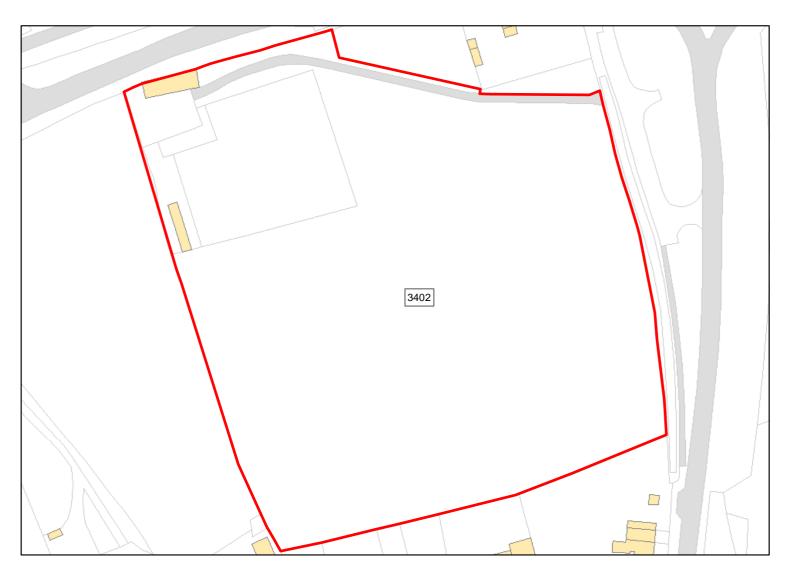

Suitable Area: 0.0ha (0.0%) Previous Use:

Suitablity SFB

Constraints\*:

All Constraints\*: SFB

Suitable: No. See suitability constraints. Available: Unknown

Achievable: Not assessed. Deliverable: No

Capacity: 0 Developable: In long-term