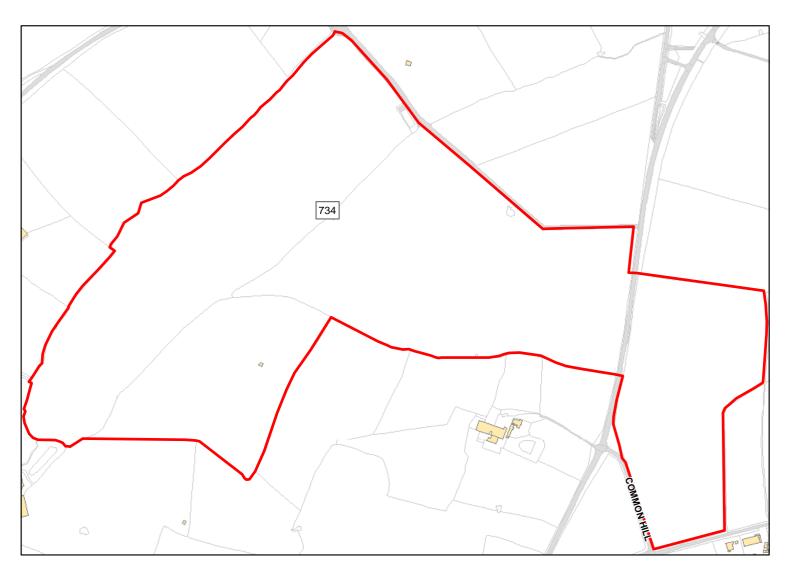

n

Achievable: Not assessed. Deliverable: No

Capacity: 0 Developable: In long-term



Site Address: South of Shaw Hill House

Total Area: 0.726ha HMA: North & West Wiltshire

Suitable Area: 0.726ha (100.0%) Previous Use: Greenfield

Suitablity N/A

Constraints\*:

All Constraints\*:

ALCG1

Suitable: Yes. No suitability constraints. Available: Yes

Achievable: Yes (Residential) Deliverable: Yes

Capacity: 26 Developable: In short-term



Site Address: North of Playing Field Nr Bulkington

Total Area: 0.8084ha HMA: North & West Wiltshire

Suitable Area: 0.0ha (0.0%) Previous Use: Greenfield

Suitablity SFB

Constraints\*:

All Constraints\*: SFB

Suitable: No. See suitability constraints. Available: Unknown

Achievable: Not assessed. Deliverable: No

Capacity: 0 Developable: In long-term



Paxcroft Farm

Total Area: 59.9567ha

HMA: North & West Wiltshire

Suitable Area: 59.9567ha (100.0%)

Previous Use: Greenfield

Suitablity N/A

Constraints\*:

ALCG1, HVL

All Constraints\*:

Suitable: Yes. No suitability constraints.

Available: Unknown

Achievable: Yes (Residential)

Deliverable: No

Capacity: 1830

Developable: In medium-term



Land West of Cross Piece Lane

Total Area: 1.3048ha

0.0ha (0.0%)

Suitablity SFB

Constraints\*:

All Constraints\*:

Suitable Area:

SFB

Suitable: No. See suitability constraints. Available: Unknown

Achievable: Not assessed. Deliverable: No

Capacity: 0 Developable: In long-term

\*Note: Constraint abbreviations can be found in the SHELAA Methodology Report in Appendices 1 and 2 on pages 14 and 16.

HMA:

Previous Use:

North & West Wiltsh