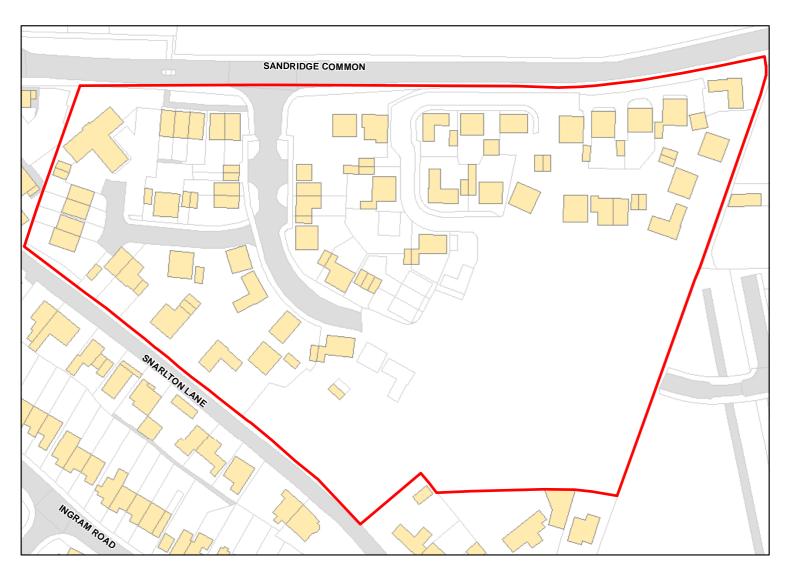

Capacity: 7 Developable: In long-term

Site Address: Site South of Sandridge Common

Total Area: 3.1766ha HMA: North & West Wiltshire

Suitable Area: 3.1766ha (100.0%) Previous Use: Greenfield

Suitablity N/A

Constraints\*:

All Constraints\*: ALCG1

Suitable: Yes. No suitability constraints. Available: Yes

Achievable: Yes (Residential) Deliverable: Yes

Capacity: 120 Developable: In short-term

Site Address: Land to North of Berryfield (Area 2)