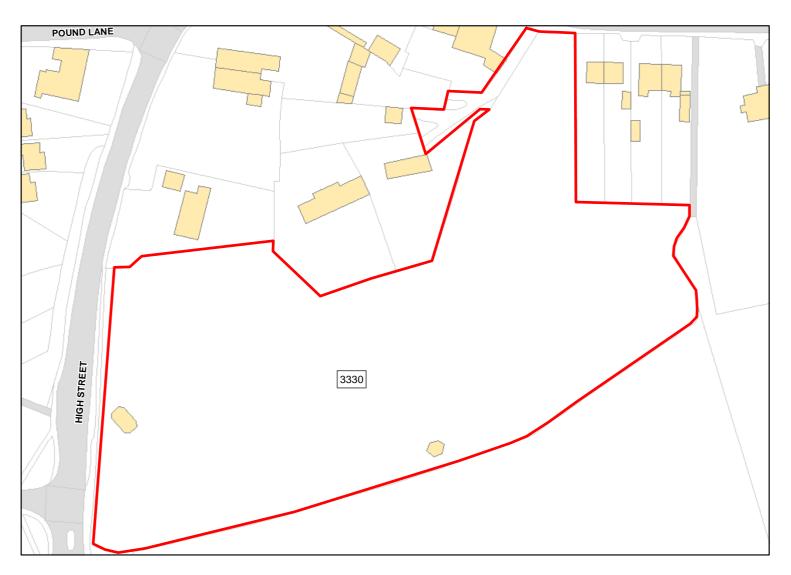

St Georges Road

Total Area: 2.9938ha HMA: North & West Wiltshire

Suitable Area: 2.9923ha (99.9%) Previous Use: Greenfield

Suitablity N/A

Constraints\*:

All Constraints\*:

PP, ALCG1

Suitable: Yes. No suitability constraints. Available: Yes

Achievable: Yes (Residential) Deliverable: Yes

Capacity: 113 Developable: In short-term

3330

Site Address: Land adjoining Church Street and High Street

Total Area: 1.5737ha HMA: North & West Wiltshire

Suitable Area: 1.5737ha (100.0%) Previous Use: Greenfield