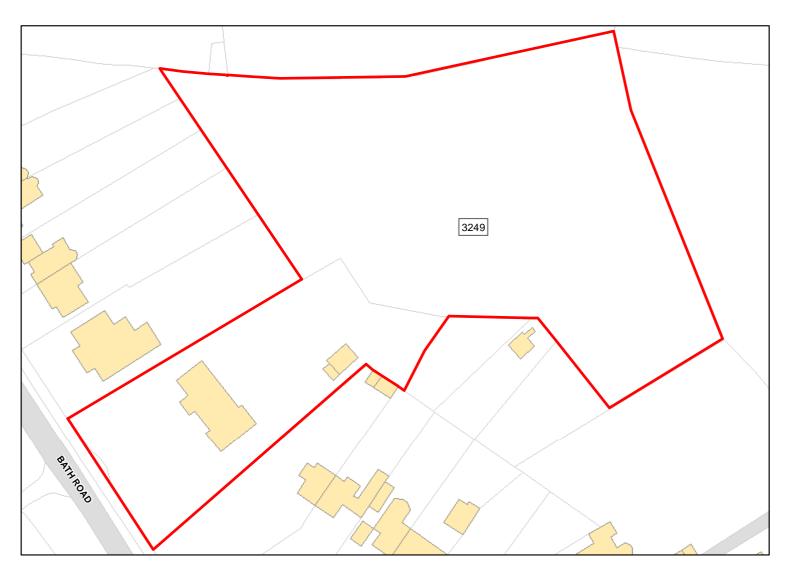

Site Address: Atworth Business Park

Total Area: 0.8716ha HMA: North & West Wiltshire

Suitable Area: 0.8677ha (99.6%) Previous Use: Greenfield

Suitablity N/A

Constraints\*:

All Constraints\*: PP, SAC\_5km, ALCG1

Suitable: Yes. No suitability constraints. Available: Yes

Achievable: Yes (Residential) Deliverable: Yes

Capacity: 32 Developable: In short-term

Site Address: Prospect Paddock

Total Area: 0.7827ha HMA: North & West Wiltshire