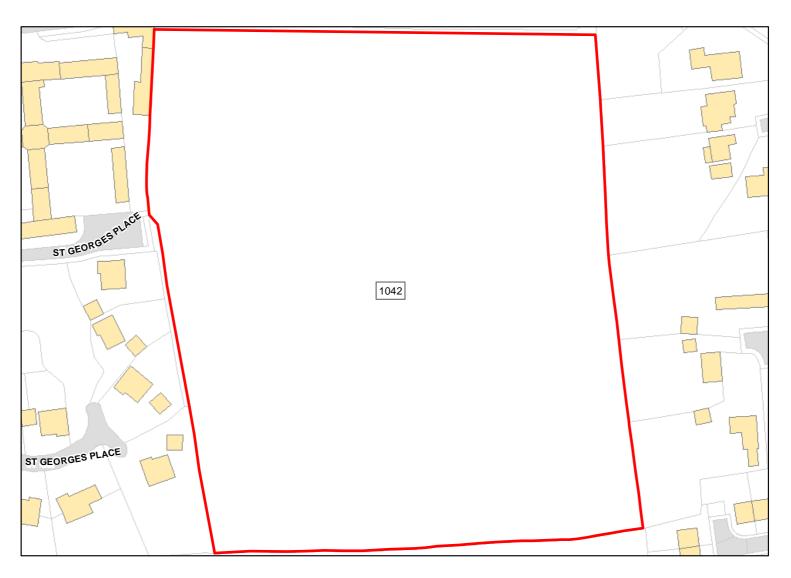

ty constraints. Available: Unknown

Achievable: Not assessed. Deliverable: No

Capacity: 5 Developable: In long-term



Total Area: 1.7598ha HMA: North & West Wiltshire

Suitable Area: 1.0835ha (61.6%) Previous Use: Greenfield

Suitablity N/A

Constraints\*:

All Constraints\*:

FZ3, FZ2, ALCG1

Suitable: Yes. No suitability constraints. Available: Yes

Achievable: Yes (Residential) Deliverable: Yes

Capacity: 39 Developable: In short-term



Site Address: Semington Turnpike

Total Area: 2.6509ha HMA: North & West Wiltshire

Suitable Area: 2.6371ha (99.5%) Previous Use: Greenfield

Suitablity N/A

Constraints\*:

All Constraints\*: PP, ALCG1

Suitable: Yes. No suitability constraints. Available: Yes

Achievable: Yes (Residential) Deliverable: Yes

Capacity: 100 Developable: In short-term



Site Address:

St Georges Road

Total Area: 2.9938ha HMA: North & West Wiltshire

Suitable Area: 2.9923ha (99.9%) Previous Use: Greenfield

Suitablity N/A

Constraints\*:

All Constraints\*:

PP, ALCG1

Suitable: Yes. No suitability constraints. Available: Yes

Achievable: Yes (Residential) Deliverable: Yes

Capacity: 113 Developable: In short-term

3330



Site Address: Land adjoining Church Street and High Street

Total Area: 1.5737ha HMA: North & West Wiltshire

Suitable Area: 1.5737ha (100.0%) Previous Use: Greenfield

Suitablity N/A

Constraints\*:

All Constraints\*: CP58, ALCG1

Suitable: Yes. No suitability constraints. Available: Yes

Achievable: Yes (Residential) Deliverable: Yes

Capacity: 57 Developable: In short-term



Site Address: Land at The Old Cow Byre, Little Marsh

T