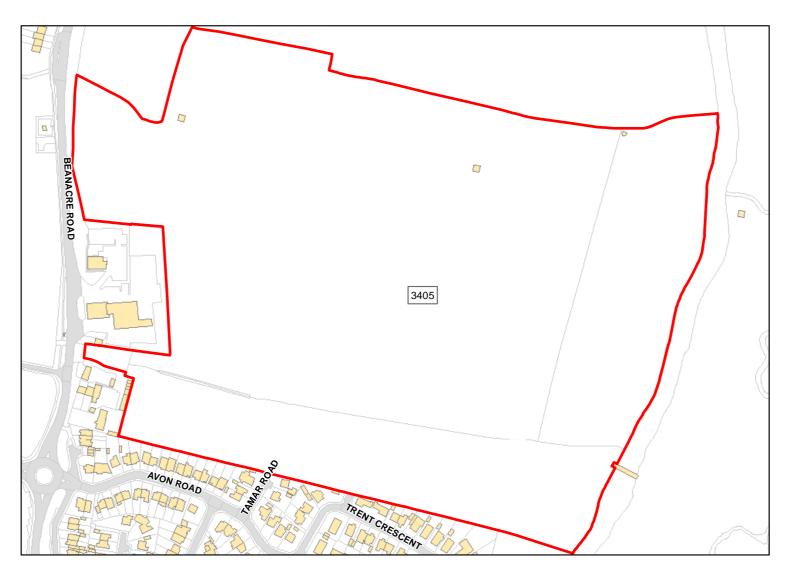

Capacity: 0 Developable: In long-term

Plot 1, Farm Land, Beanacre

Total Area: 0.109ha HMA: North & West Wiltshire

Suitable Area: 0.0ha (0.0%) Previous Use: Greenfield

Suitablity SFB, SIZE

Constraints\*:

All Constraints\*: SFB

Suitable: No. See suitability constraints. Available: Yes

Achievable: Not assessed. Deliverable: No

Capacity: 0 Developable: In long-term

Plot 3, Farm Land, Beanacre

Total Area: 0.4691ha HMA: North & West Wiltshire

Suitable Area: 0.0ha (0.0%) Previous Use: Greenfield

Suitablity SFB

Constraints\*:

All Constraints\*: SFB

Suitable: No. See suitability constraints. Available: Yes

Achievable: Not assessed. Deliverable: No