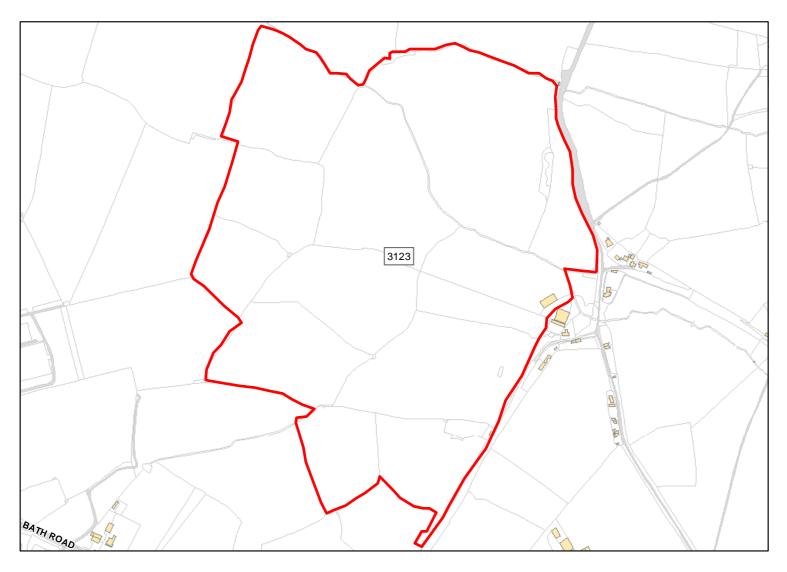

ble: Yes

Capacity: 34 Developable: In short-term



Site Address: Land to North of Berryfield (Area 6)

Total Area: 15.4795ha HMA: North & West Wiltshire

Suitable Area: 15.4795ha (100.0%) Previous Use: Greenfield

Suitablity N/A

Constraints\*:

All Constraints\*: CP16, MSA, ALCG1

Suitable: Yes. No suitability constraints. Available: Yes

Achievable: Yes (Residential) Deliverable: Yes

Capacity: 473 Developable: In short-term



Site Address: North West of Woodrow Road

Total Area: 7.8366ha HMA: North & West Wiltshire

Suitable Area: 7.8366ha (100.0%) Previous Use: Greenfield

Suitablity N/A

Constraints\*:

All Constraints\*: CP53, ALCG1

Suitable: Yes. No suitability constraints. Available: Yes

Achievable: Yes (Residential) Deliverable: Yes

Capacity: 239 Developable: In short-term



Site Address: Tan House Farm, Redstocks, Seend, Melksham

Total Area: 50.6412ha HMA: North & West Wiltshire

Suitable Area: 45.7013ha (90.2%) Previous Use: Greenfield

Suitablity N/A

Constraints\*:

All Constraints\*: SSSI\_2km, FZ3, FZ2, ALCG1

Suitable: Yes. No suitability constraints. Available: Unknown

Achievable: Yes (Residential) Deliverable: No

Capacity: 1395 Developable: In medium-term



Site Address: Woolmore Manor Field

Total Area: 1.2227ha HMA: North & West Wiltshire

Suitable Area: 1.2223ha (100.0%) Previous Use: Greenfield

Suitablity N/A

Constraints\*:

All Constraints\*: PP, ALCG1

Suitable: Yes. No suitability constraints. Available: Yes

Achievable: Yes (Residential) Deliverable: Yes

Capacity: 44 Developable: In short-term



Site Address: Land north of Dunch Lane