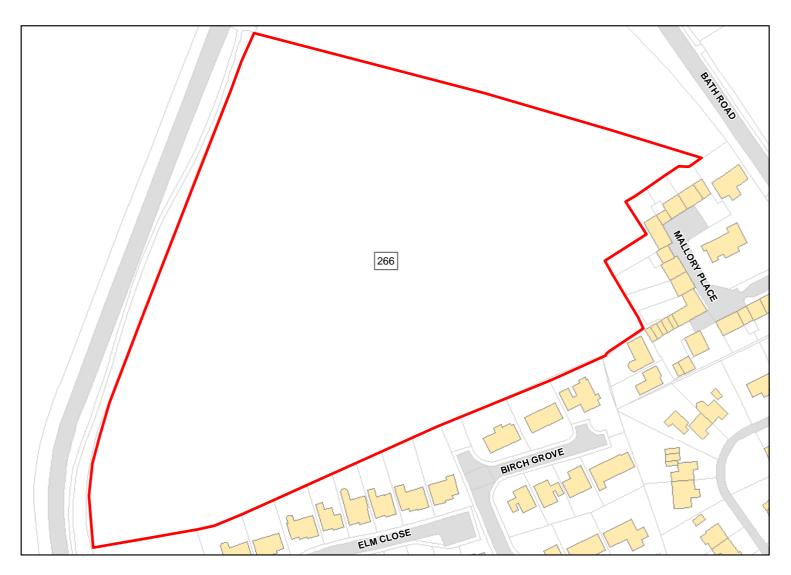

: 26 Developable: In long-term

Melksham: Melksham



Site Address: Upside/Bath Road, Shurnhold

Total Area: 6.4369ha HMA: North & West Wiltshire

Suitable Area: 0.4107ha (6.4%) Previous Use: PDL

Suitablity N/A

Constraints\*:

All Constraints\*: PP, Allocation, FZ3, FZ2, MSA, ALCG1

Suitable: Yes. No suitability constraints. Available: No

Achievable: No (Residential) Deliverable: No

Capacity: 19 Developable: In long-term



Site Address: Land North and East of The Spa

Total Area: 19.5252ha HMA: North & West Wiltshire

Suitable Area: 19.5209ha (100.0%) Previous Use: Greenfield

Suitablity N/A

Constraints\*:

All Constraints\*: PP, ALCG1

Suitable: Yes. No suitability constraints. Available: Yes

Achievable: Yes (Residential) Deliverable: Yes

Capacity: 596 Developable: In short-term



Site Address: Land South of The Spa

Total Area: 3.7517ha HMA: North & West Wiltshire

Suitable Area: 3.7439ha (99.8%) Previous Use: Greenfield

Suitablity N/A

Constraints\*:

All Constraints\*: PP, ALCG1

Suitable: Yes. No suitability constraints. Available: Yes

Achievable: Yes (Residential) Deliverable: Yes

Capacity: 114 Developable: In short-term



Site Address: Land South of A365/North of Bowerhill Industrial \*

Total Area: 3.6019ha HMA: North & West Wiltshire

Suitable Area: 3.5993ha (99.9%) Previous Use: Greenfield

Suitablity N/A Constraints\*:

All Constraints\*: Allocation, ALCG1

Suitable: Yes. No suitability constraints. Available: Yes

Achievable: Yes (Residential) Deliverable: Yes

Capacity: 110 Developable: In short-term



Land at Woolmore Farm

Total Area: 21.4574ha