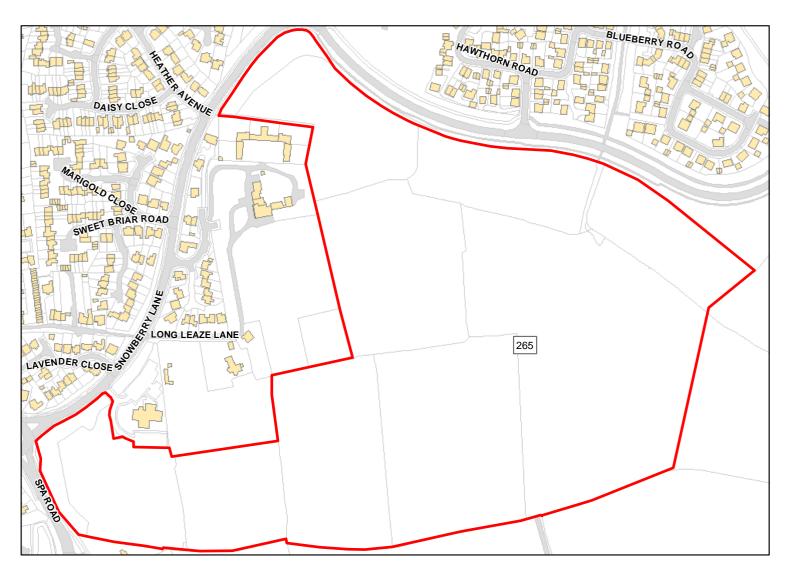

erable: No

Capacity: 30 Developable: In long-term



Site Address: Nortree Motors Ltd

Total Area: 0.7134ha HMA: North & West Wiltshire

Suitable Area: 0.7134ha (100.0%) Previous Use: PDL

Suitablity N/A

Constraints\*:

All Constraints\*: MSA, ALCG1

Suitable: Yes. No suitability constraints. Available: Unknown

Achievable: No (Residential) Deliverable: No

Capacity: 26 Developable: In long-term

Melksham: Melksham



Site Address: Upside/Bath Road, Shurnhold

Total Area: 6.4369ha HMA: North & West Wiltshire

Suitable Area: 0.4107ha (6.4%) Previous Use: PDL

Suitablity N/A

Constraints\*:

All Constraints\*: PP, Allocation, FZ3, FZ2, MSA, ALCG1

Suitable: Yes. No suitability constraints. Available: No

Achievable: No (Residential) Deliverable: No

Capacity: 19 Developable: In long-term



Site Address: Land North and East of The Spa

Total Area: 19.5252ha HMA: North & West Wiltshire

Suitable Area: 19.5209ha (100.0%) Previous Use: Greenfield

Suitablity N/A

Constraints\*:

All Constraints\*: PP, ALCG1

Suitable: Yes. No suitability constraints. Available: Yes

Achievable: Yes (Residential) Deliverable: Yes

Capacity: 596 Developable: In short-term



Site Address: Land South of The Spa

Total Area: 3.7517ha HMA: North & West Wiltshire

Suitable Area: 3.7439ha (99.8%) Previous Use: Greenfield

Suitablity N/A

Constraints\*:

All Constraints\*: PP, ALCG1

Suitable: Yes. No suitability constraints. Available: Yes

Achievable: Yes (Residential) Deliverable: Yes

Capacity: 114 Developable: In short-term



Site Address: Land South of A365/North of Bowerhill Industrial \*

Tot