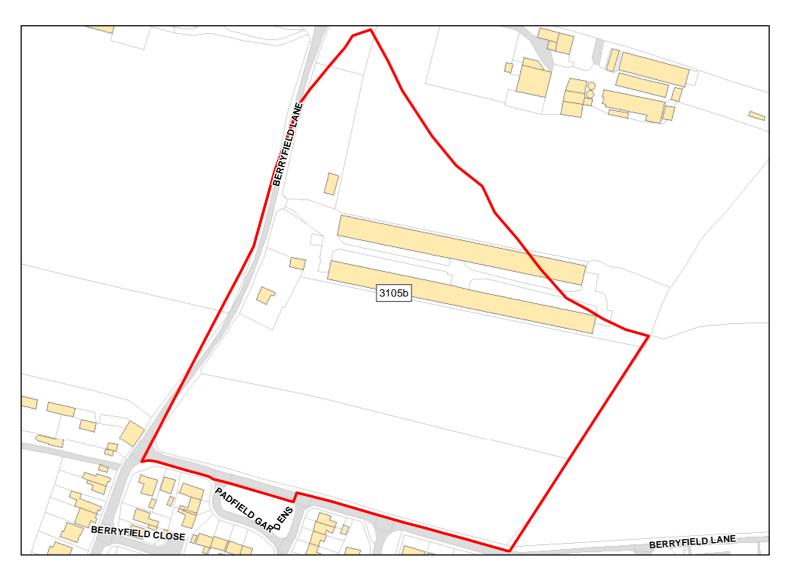

Total Area: 8.0181ha HMA: North & West Wiltshire

Suitable Area: 8.0181ha (100.0%) Previous Use: Greenfield

Suitablity N/A

Constraints\*:

All Constraints\*: CP16, MSA, ALCG1

Suitable: Yes. No suitability constraints. Available: Yes

Achievable: Yes (Residential) Deliverable: Yes

Capacity: 245 Developable: In short-term

Site Address: Land to North of Berryfield (Area 4)

Total Area: 4.9651ha HMA: North & West Wiltshire

Suitable Area: 4.9651ha (100.0%) Previous Use: Greenfield