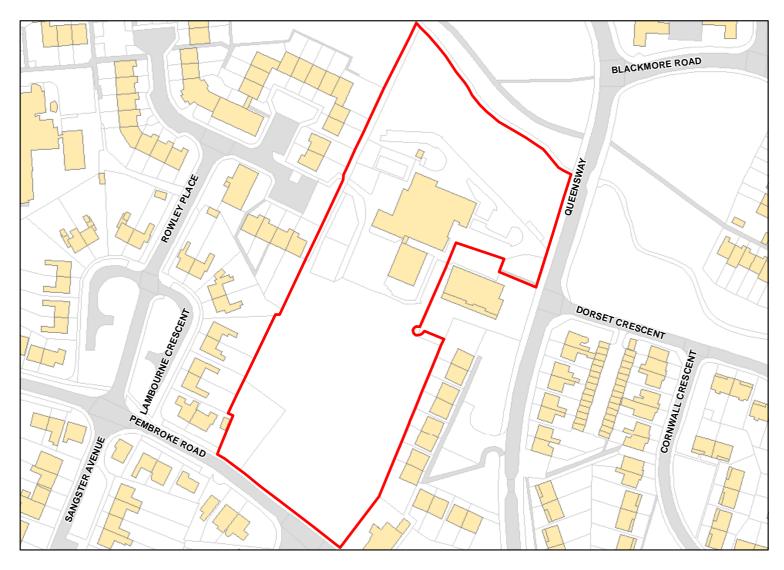

Achievable: No (Residential) Deliverable: No

Capacity: 16 Developable: In long-term

Site Address: Manor Primary School, Queensway, Melksham, Wiltshire, SN12 7LQ

Total Area: 1.7192ha HMA: North & West Wiltshire

Suitable Area: 0.0015ha (0.1%) Previous Use:

Suitablity PP, FZ3, FZ2

Constraints\*:

All Constraints\*: PP, FZ3, FZ2, ALCG1

Suitable: No. See suitability constraints. Available: Unknown

Achievable: Not assessed. Deliverable: No

Capacity: 0 Developable: In long-term

Site Address: Land South Of, Sandridge Common, Melksham, Wiltshire

Total Area: 2.977ha HMA: North & West Wiltshire

Suitable Area: 0.0541ha (1.8%) Previous Use:

Suitablity PP