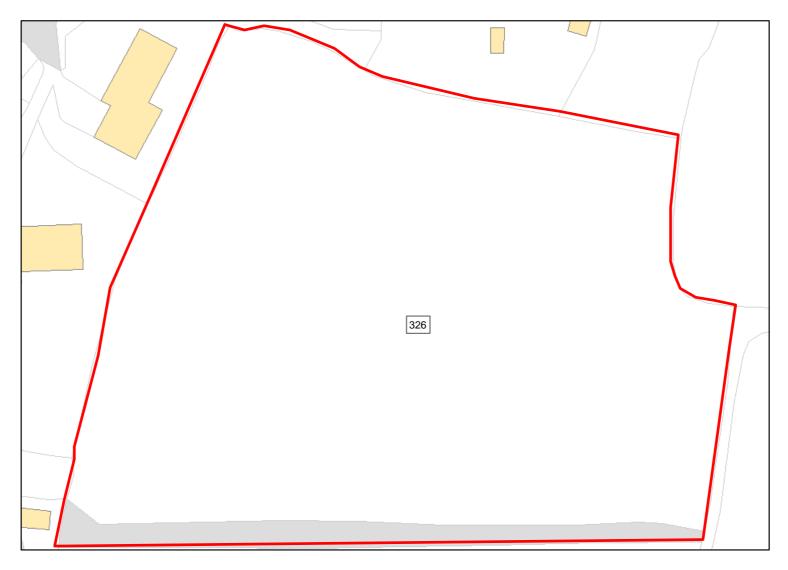

nstraints. Available: Yes

Achievable: Not assessed. Deliverable: No

Capacity: 4 Developable: In long-term



Land to North of Mill Lane

Total Area: 1.4382ha HMA: North & West Wiltshire

Suitable Area: 0.0ha (0.0%) Previous Use: Greenfield

Suitablity SFB

Constraints\*:

All Constraints\*: SFB

Suitable: No. See suitability constraints. Available: Unknown

Achievable: Not assessed. Deliverable: No

Capacity: 0 Developable: In long-term



Site Address: South of Shaw Hill House

Total Area: 0.726ha HMA: North & West Wiltshire

Suitable Area: 0.726ha (100.0%) Previous Use: Greenfield

Suitablity N/A

Constraints\*:

All Constraints\*:

ALCG1

Suitable: Yes. No suitability constraints. Available: Yes

Achievable: Yes (Residential) Deliverable: Yes

Capacity: 26 Developable: In short-term



Site Address: North of Playing Field Nr Bulkington

Total Area: 0.8084ha HMA: North & West Wiltshire

Suitable Area: 0.0ha (0.0%) Previous Use: Greenfield

Suitablity SFB

Constraints\*:

All Constraints\*: SFB

Suitable: No. See suitability constraints. Available: Unknown

Achievable: Not assessed. Deliverable: No

Capacity: 0 Developable: In long-term



Paxcroft Farm

Total Area: 59.9567ha

HMA: North & West Wiltshire

Suitable Area: 59.9567ha (100.0%)

Previous Use: Greenfield

Suitablity N/A

Constraints\*:

ALCG1, HVL

All Constraints\*:

Suitable: Yes. No suitability constraints.

Available: Unknown

Achievable: Yes (Residential)

Deliverable: No

Capacity: 1830

Developable: In medium-term



Land West of Cross Piece Lane

Total Area: 1.3048ha

0.0ha (0.0%)

Suitablity SFB

Const