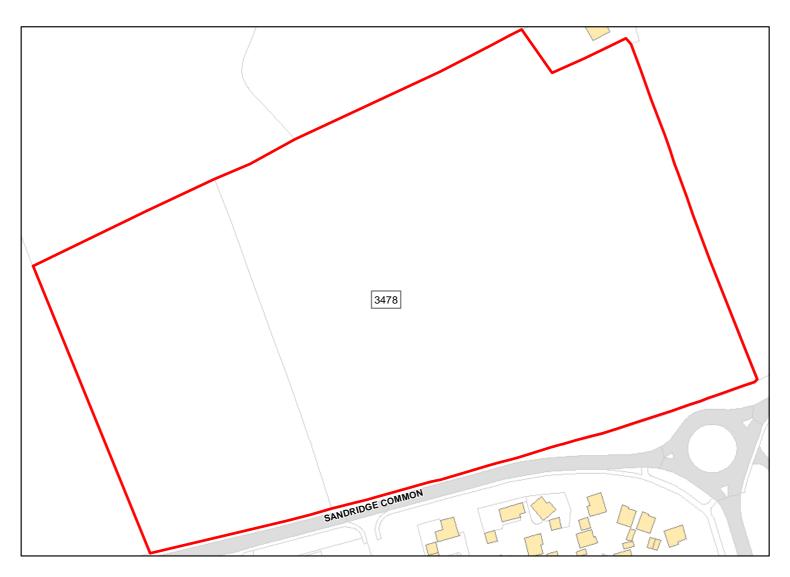

Capacity: 7 Developable: In long-term

Site Address: Site South of Sandridge Common

Total Area: 3.1766ha HMA: North & West Wiltshire

Suitable Area: 3.1766ha (100.0%) Previous Use: Greenfield

Suitablity N/A

Constraints\*:

All Constraints\*: ALCG1

Suitable: Yes. No suitability constraints. Available: Yes

Achievable: Yes (Residential) Deliverable: Yes

Capacity: 120 Developable: In short-term

Site Address: Land to North of Berryfield (Area 2)