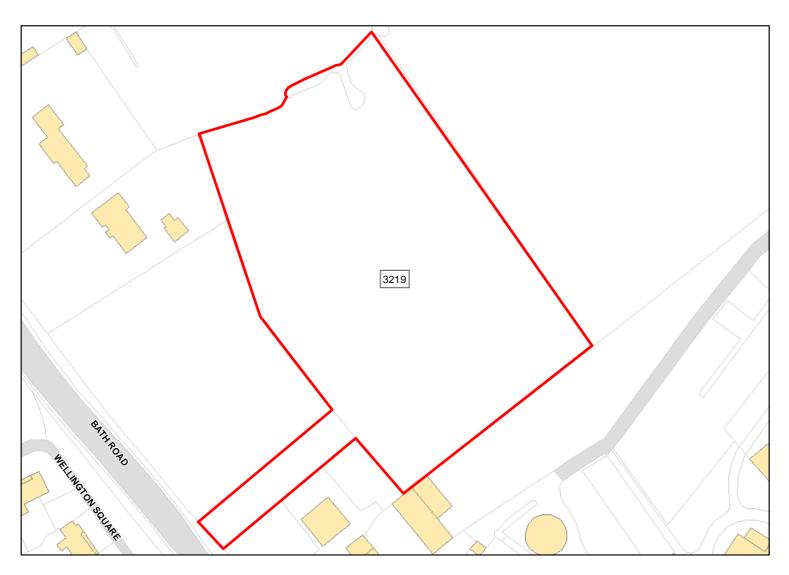

73 Developable: In short-term



Site Address: North West of Woodrow Road

Total Area: 7.8366ha HMA: North & West Wiltshire

Suitable Area: 7.8366ha (100.0%) Previous Use: Greenfield

Suitablity N/A

Constraints\*:

All Constraints\*: CP53, ALCG1

Suitable: Yes. No suitability constraints. Available: Yes

Achievable: Yes (Residential) Deliverable: Yes

Capacity: 239 Developable: In short-term



Site Address: Tan House Farm, Redstocks, Seend, Melksham

Total Area: 50.6412ha HMA: North & West Wiltshire

Suitable Area: 45.7013ha (90.2%) Previous Use: Greenfield

Suitablity N/A

Constraints\*:

All Constraints\*: SSSI\_2km, FZ3, FZ2, ALCG1

Suitable: Yes. No suitability constraints. Available: Unknown

Achievable: Yes (Residential) Deliverable: No

Capacity: 1395 Developable: In medium-term



Site Address: Woolmore Manor Field

Total Area: 1.2227ha HMA: North & West Wiltshire

Suitable Area: 1.2223ha (100.0%) Previous Use: Greenfield

Suitablity N/A

Constraints\*:

All Constraints\*: PP, ALCG1

Suitable: Yes. No suitability constraints. Available: Yes

Achievable: Yes (Residential) Deliverable: Yes

Capacity: 44 Developable: In short-term



Site Address: Land north of Dunch Lane

Total Area: 10.1965ha HMA: North & West Wiltshire

Suitable Area: 10.1965ha (100.0%) Previous Use: Greenfield

Suitablity N/A

Constraints\*:

All Constraints\*: MSA, ALCG1

Suitable: Yes. No suitability constraints. Available: Yes

Achievable: Yes (Residential) Deliverable: Yes

Capacity: 311 Developable: In short-term



Site Address: 398a The Spa

Total Area: 1.122ha HMA: North & West Wiltshire