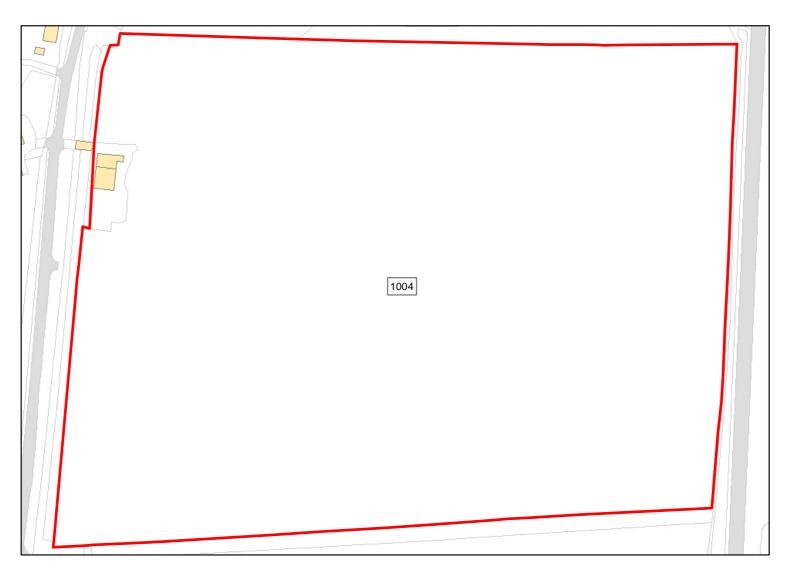

lopable: In medium-term



Site Address: Land rear of 588, 592 & 594 Semington Road

Total Area: 0.3883ha HMA: North & West Wiltshire

Suitable Area: 0.3883ha (100.0%) Previous Use: Greenfield

Suitablity N/A

Constraints\*:

All Constraints\*: ALCG1

Suitable: Yes. No suitability constraints. Available: No

Achievable: Yes (Residential) Deliverable: No

Capacity: 18 Developable: In long-term



Site Address: Land to South of Berryfield (Area 1) Outmarsh Farm

Total Area: 20.0148ha HMA: North & West Wiltshire

Suitable Area: 20.0148ha (100.0%) Previous Use: Greenfield

Suitablity N/A

Constraints\*:

All Constraints\*: CP16, CP58, MSA, ALCG1

Suitable: Yes. No suitability constraints. Available: Yes

Achievable: Yes (Residential) Deliverable: Yes

Capacity: 611 Developable: In short-term



Site Address: Land South of Hampton Park

Total Area: 13.4964ha HMA: North & West Wiltshire

Suitable Area: 13.4964ha (100.0%) Previous Use: Greenfield

Suitablity N/A

Constraints\*:

All Constraints\*: ALCG1

Suitable: Yes. No suitability constraints. Available: Yes

Achievable: Yes (Residential) Deliverable: Yes

Capacity: 412 Developable: In short-term



Total Area: 8.262ha HMA: North & West Wiltshire

8.262ha (100.0%) Suitable Area: Previous Use: Greenfield

Suitablity N/A

Constraints\*:

ALCG1 All Constraints\*:

Suitable: Yes. No suitability constraints. Available: Yes

Achievable: Yes (Residential) Deliverable: Yes

Capacity: 252 Developable: In short-term



Site Address: Land South of Falcon Way, Bowerhill

Total Area: 50.116ha HMA: North & West Wiltshire

Suitable Area: 50.1