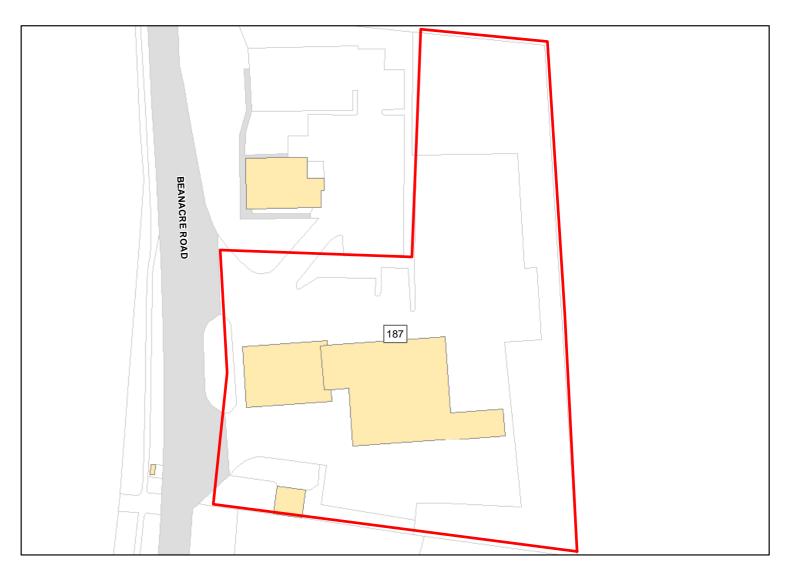

Capacity: 0 Developable: In long-term

Plot 1, Farm Land, Beanacre

Total Area: 0.109ha HMA: North & West Wiltshire

Suitable Area: 0.0ha (0.0%) Previous Use: Greenfield

Suitablity SFB, SIZE

Constraints\*:

All Constraints\*: SFB

Suitable: No. See suitability constraints. Available: Yes

Achievable: Not assessed. Deliverable: No

Capacity: 0 Developable: In long-term

Plot 3, Farm Land, Beanacre

Total Area: 0.4691ha HMA: North & West Wiltshire