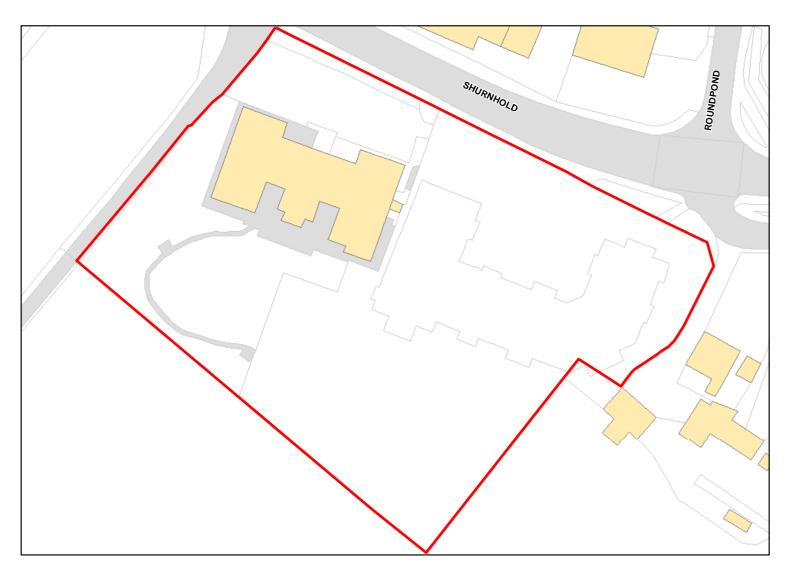

Achievable: Not assessed. Deliverable: No

Capacity: 0 Developable: In long-term

Site Address: Sampford House, 27 Shurnhold, Melksham, Wiltshire, SN12 8DD

Total Area: 0.7102ha HMA: North & West Wiltshire

Suitable Area: 0.0071ha (1.0%) Previous Use:

Suitablity PP, FZ3, FZ2

Constraints\*:

All Constraints\*: PP, FZ3, FZ2, MSA, ALCG1

Suitable: No. See suitability constraints. Available: Unknown

Achievable: Not assessed. Deliverable: No

Capacity: 0 Developable: In long-term