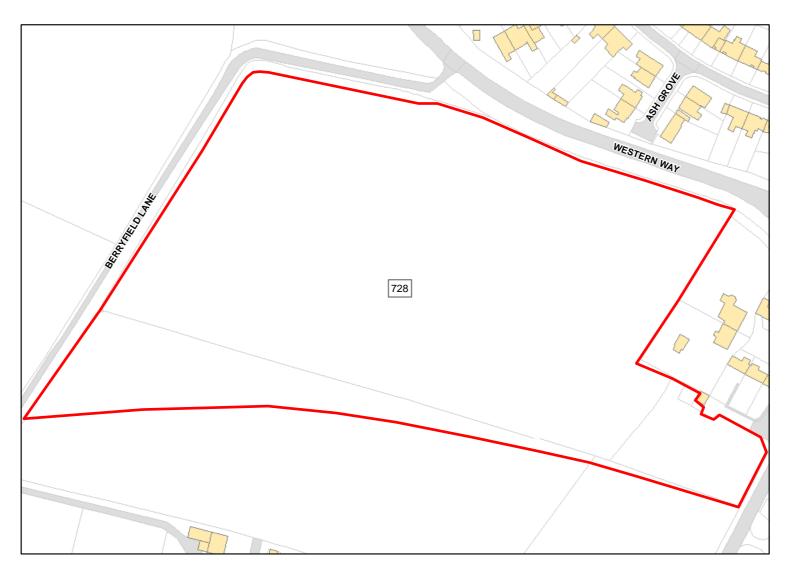

PP, ALCG1, CWS

Suitable: Yes. No suitability constraints. Available: Unknown

Achievable: No (Residential) Deliverable: No

Capacity: 76 Developable: In long-term

Site Address: Land South of Western Way

Total Area: 7.7039ha HMA: North & West Wiltshire

Suitable Area: 7.7032ha (100.0%) Previous Use: Greenfield

Suitablity N/A

Constraints\*:

All Constraints\*: Allocation, ALCG1

Suitable: Yes. No suitability constraints. Available: Yes

Achievable: Yes (Residential) Deliverable: Yes