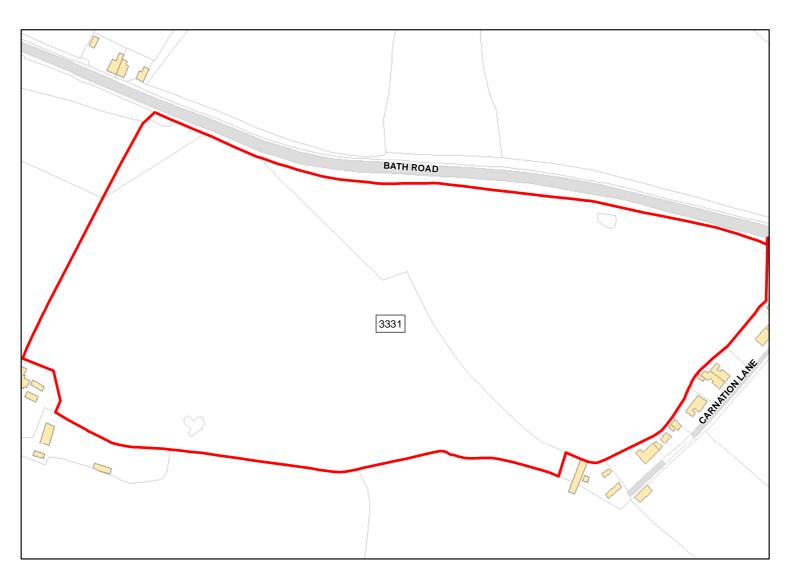

Suitablity N/A

Constraints\*:

All Constraints\*: PP, ALCG1

Suitable: Yes. No suitability constraints. Available: Yes

Achievable: Yes (Residential) Deliverable: Yes

Capacity: 100 Developable: In short-term

Site Address: