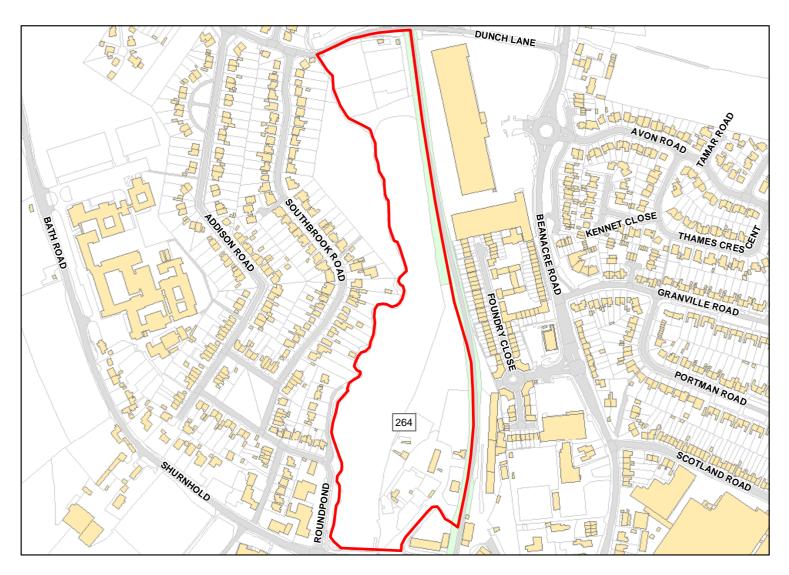

Suitable: Yes. No suitability constraints. Available: Yes

Achievable: Yes (Residential) Deliverable: Yes

Capacity: 75 Developable: In short-term

Site Address: Roundponds Farm

Total Area: 29.5377ha HMA: North & West Wiltshire

Suitable Area: 20.9385ha (70.9%) Previous Use: Greenfield

Suitablity N/A

Constraints\*:

All Constraints\*: PP, FZ3, FZ2, MSA, ALCG1

Suitable: Yes. No suitability constraints. Available: Yes

Achievable: Yes (Residential) Deliverable: Yes

Capacity: 639 Developable: In short-term

Site Address: Land at Halfway Farm

Total Area: 20.64ha HMA: North & West Wiltshire

Suitable Area: 15.1868ha (73.6%) Previous Use: Greenfield

Suitablity N/A

Constraints\*: