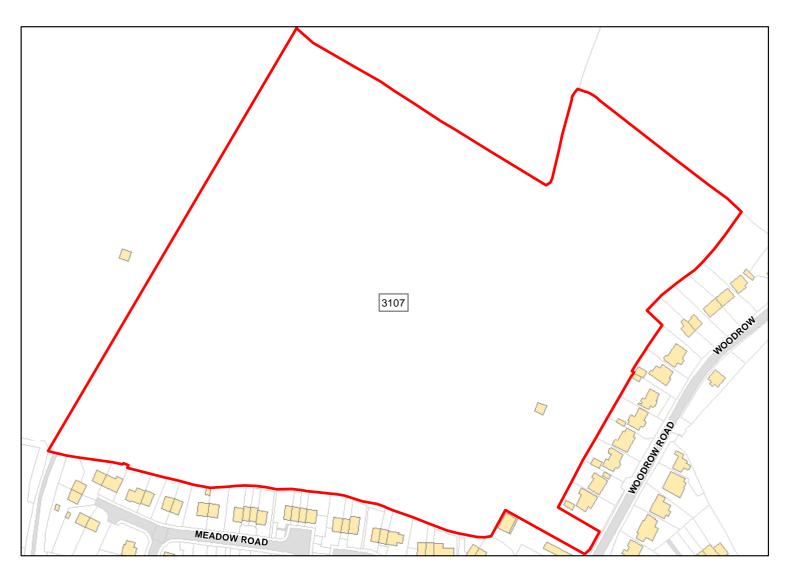

Capacity: 112 Developable: In short-term

Site Address: Land rear of Woodrow

Total Area: 10.1341ha HMA: North & West Wiltshire

Suitable Area: 7.8553ha (77.5%) Previous Use: Greenfield

Suitablity N/A

Constraints\*:

All Constraints\*: PP, FZ3, FZ2, CP53, ALCG1

Suitable: Yes. No suitability constraints. Available: Unknown

Achievable: Yes (Residential) Deliverable: No

Capacity: 240 Developable: In medium-term

Site Address: Land rear of 588, 592 & 594 Semington Road

Site Address: North West of Woodrow Road

Total Area: 7.8366ha HMA: North & West Wiltshire

Suitable Area: 7.8366ha (100.0%) Previous Use: Greenfield

Suitablity N/A

Constraints\*:

All Constraints\*: CP53, ALCG1

Suitable: Yes. No suitability constraints. Available: Yes

Achievable: Yes (Residential) Deliverable: Yes

Capacity: 239 Developable: In short-term

Site Address: Tan House Farm, Redstocks, Seend, Melksham

Total Area: 50.6412ha HMA: North & West Wiltshire