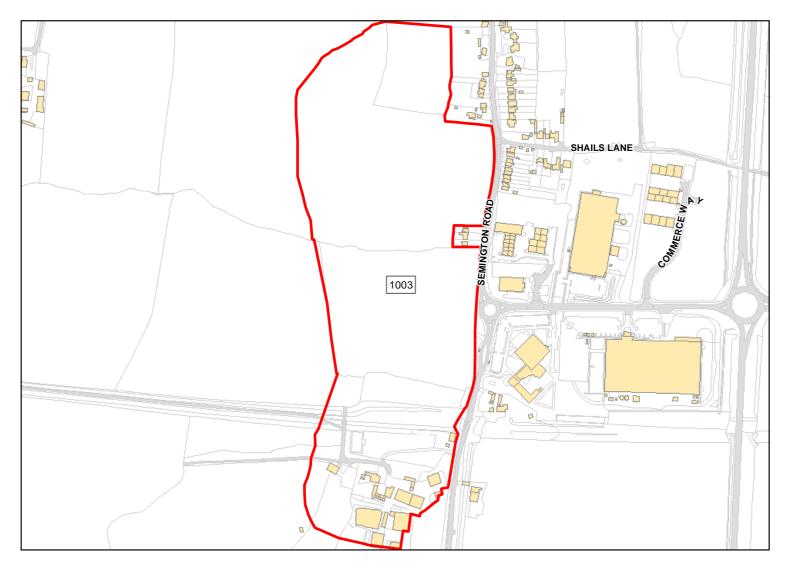

e: Yes

Capacity: 112 Developable: In short-term



Site Address: Land rear of Woodrow

Total Area: 10.1341ha HMA: North & West Wiltshire

Suitable Area: 7.8553ha (77.5%) Previous Use: Greenfield

Suitablity N/A

Constraints\*:

All Constraints\*: PP, FZ3, FZ2, CP53, ALCG1

Suitable: Yes. No suitability constraints. Available: Unknown

Achievable: Yes (Residential) Deliverable: No

Capacity: 240 Developable: In medium-term



Site Address: Land rear of 588, 592 & 594 Semington Road

Total Area: 0.3883ha HMA: North & West Wiltshire

Suitable Area: 0.3883ha (100.0%) Previous Use: Greenfield

Suitablity N/A

Constraints\*:

All Constraints\*: ALCG1

Suitable: Yes. No suitability constraints. Available: No

Achievable: Yes (Residential) Deliverable: No

Capacity: 18 Developable: In long-term



Site Address: Land to South of Berryfield (Area 1) Outmarsh Farm

Total Area: 20.0148ha HMA: North & West Wiltshire

Suitable Area: 20.0148ha (100.0%) Previous Use: Greenfield

Suitablity N/A

Constraints\*:

All Constraints\*: CP16, CP58, MSA, ALCG1

Suitable: Yes. No suitability constraints. Available: Yes

Achievable: Yes (Residential) Deliverable: Yes

Capacity: 611 Developable: In short-term



Site Address: Land South of Hampton Park

Total Area: 13.4964ha HMA: North & West Wiltshire

Suitable Area: 13.4964ha (100.0%) Previous Use: Greenfield

Suitablity N/A

Constraints\*:

All Constraints\*: ALCG1

Suitable: Yes. No suitability constraints. Available: Yes

Achievable: Yes (Residential) Deliverable: Yes

Capacity: 412 Developable: In short-term



Total Area: 8.262ha HMA: North &