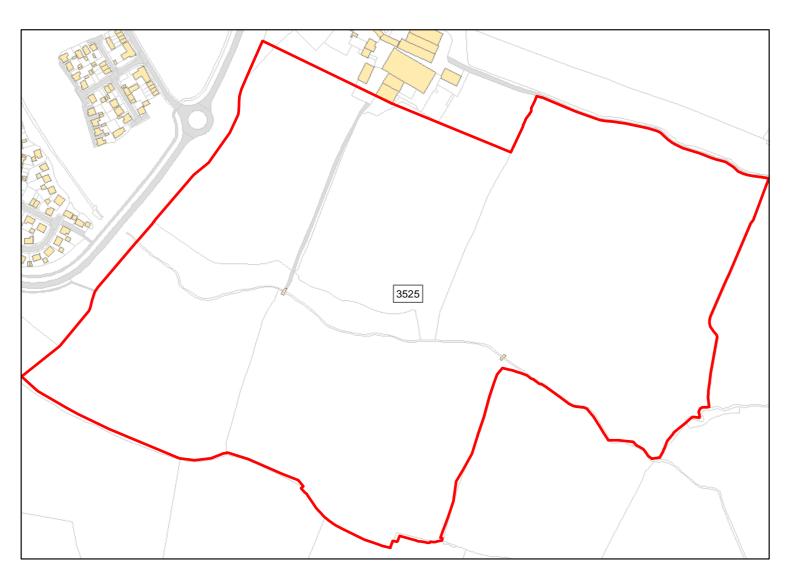

Suitable: Yes. No suitability constraints. Available: Yes

Achievable: Yes (Residential) Deliverable: Yes

Capacity: 165 Developable: In short-term

Site Address:

Land at Snarlton Lane

Total Area: 33.3266ha HMA: North & West Wiltshire

Suitable Area: 29.1241ha (87.4%) Previous Use: Greenfield

Suitablity N/A

Constraints\*:

All Constraints\*:

FZ3, FZ2, ALCG1

Suitable: Yes. No suitability constraints. Available: Yes

Achievable: Yes (Residential) Deliverable: Yes

Capacity: 889 Developable: In short-term

Site Address: Land at Blackmore Farm

Total Area: 63.5198ha HMA: North & West Wiltshire

Suitable Area: 63.5198ha (100.0%) Previous Use: Greenfield

Suitablity N/A

Constraints\*: