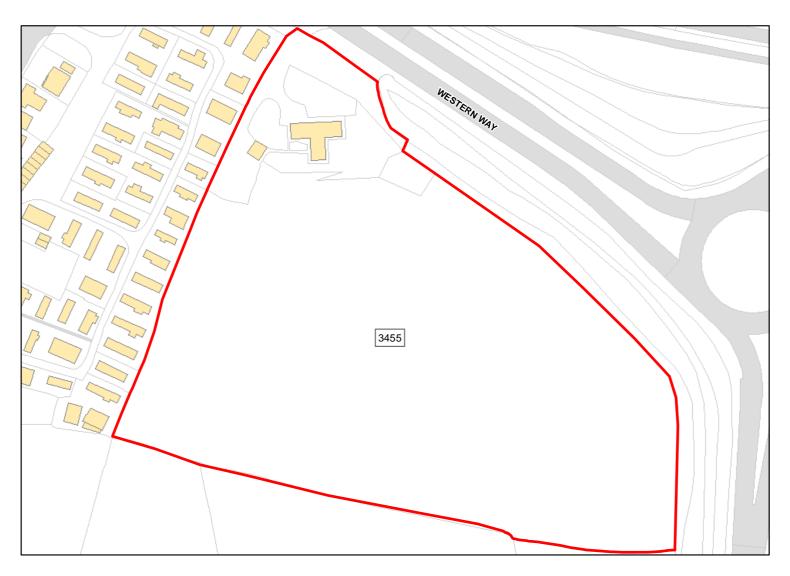

PP, ALCG1, CWS

Suitable: Yes. No suitability constraints. Available: Unknown

Achievable: No (Residential) Deliverable: No

Capacity: 76 Developable: In long-term

Site Address: Land South of Western Way

Total Area: 7.7039ha HMA: North & West Wiltshire

Suitable Area: 7.7032ha (100.0%) Previous Use: Greenfield

Suitablity N/A

Constraints\*:

All Constraints\*: Allocation, ALCG1

Suitable: Yes. No suitability constraints. Available: Yes

Achievable: Yes (Residential) Deliverable: Yes

Capacity: 235 Developable: In short-term

Site Address: Land rear of Savernake Avenue

Total Area: 12.4129ha HMA: North & West Wiltshire

Suitable Area: 12.34ha (99.4%) Previous Use: Greenfield

Suitablity N/A