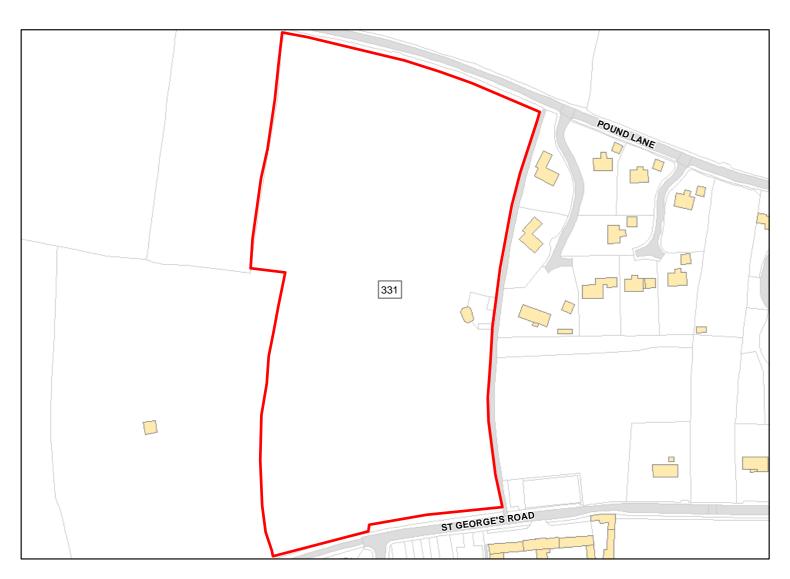

Site Address: Off St Georges Road

Total Area: 6.8751ha HMA: North & West Wiltshire

Suitable Area: 6.8751ha (100.0%) Previous Use: Greenfield

Suitablity N/A

Constraints\*:

All Constraints\*: ALCG1, HVL

Suitable: Yes. No suitability constraints. Available: Yes