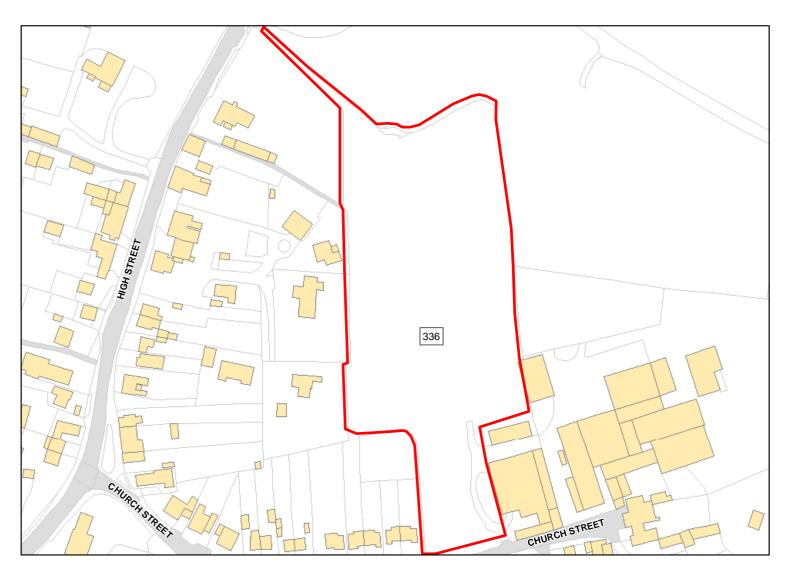

Achievable: Yes (Residential) Deliverable: Yes

Capacity: 113 Developable: In short-term

3330

Site Address: Land adjoining Church Street and High Street

Total Area: 1.5737ha HMA: North & West Wiltshire

Suitable Area: 1.5737ha (100.0%) Previous Use: Greenfield

Suitablity N/A

Constraints\*:

All Constraints\*: CP58, ALCG1

Suitable: Yes. No suitability constraints. Available: Yes

Achievable: Yes (Residential) Deliverable: Yes

Capacity: 57 Developable: In short-term