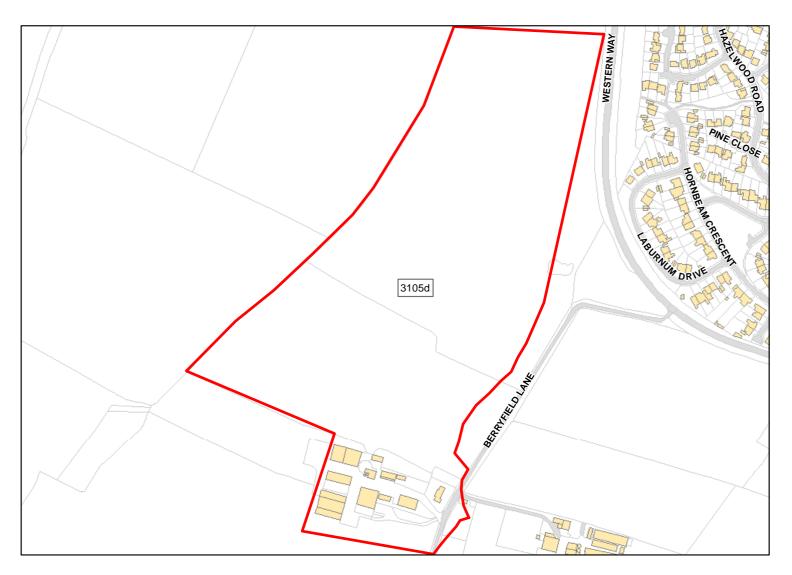

Achievable: Yes (Residential) Deliverable: Yes

Capacity: 245 Developable: In short-term

Site Address: Land to North of Berryfield (Area 4)

Total Area: 4.9651ha HMA: North & West Wiltshire

Suitable Area: 4.9651ha (100.0%) Previous Use: Greenfield

Suitablity N/A

Constraints\*:

All Constraints\*: ALCG1

Suitable: Yes. No suitability constraints. Available: Yes

Achievable: Yes (Residential) Deliverable: Yes

Capacity: 152 Developable: In short-term

Site Address: Land to North of Berryfield (Area 5)