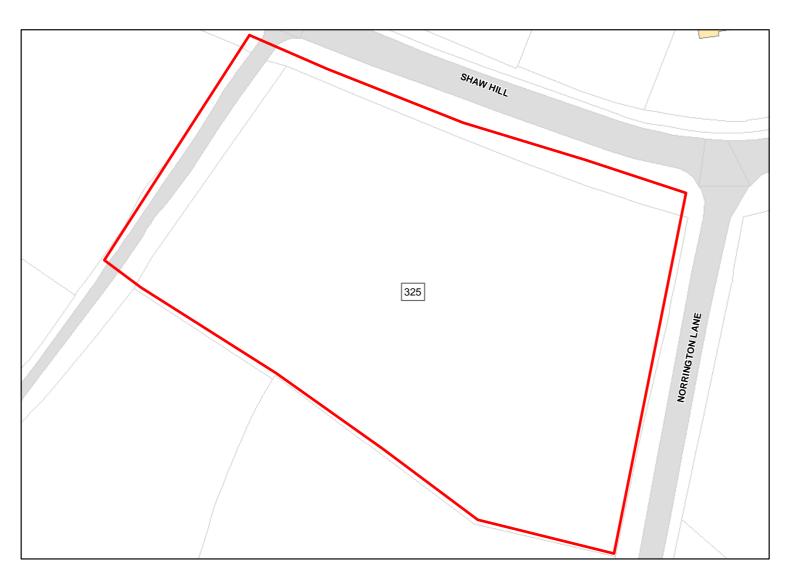

Total Area: 0.0845ha HMA: North & West Wiltshire

Suitable Area: 0.0845ha (100.0%) Previous Use: Greenfield

Suitablity SIZE

Constraints\*:

All Constraints\*: ALCG1

Suitable: No. See suitability constraints. Available: Yes

Achievable: Not assessed. Deliverable: No

Capacity: 4 Developable: In long-term

Land to North of Mill Lane

Total Area: 1.4382ha HMA: North & West Wiltshire

Suitable Area: 0.0ha (0.0%) Previous Use: Greenfield

Total Area: 0.726ha HMA: North & West Wiltshire

Suitable Area: 0.726ha (100.0%) Previous Use: Greenfield

Suitablity N/A

Constraints\*:

All Constraints\*:

ALCG1

Suitable: Yes. No suitability constraints. Available: Yes

Achievable: Yes (Residential) Deliverable: Yes

Capacity: 26 Developable: In short-term

Site Address: North of Playing Field Nr Bulkington

Total Area: 0.8084ha HMA: North & West Wiltshire

Suitable Area: 0.0ha (0.0%) Previous Use: Greenfield