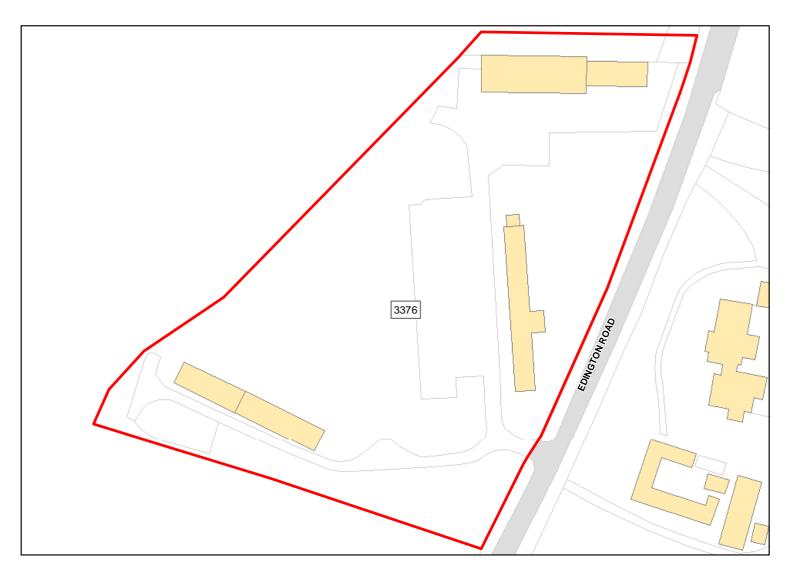

PP, FZ3, FZ2, ALCG1

Suitable: Yes. No suitability constraints. Available: Yes

Achievable: Yes (Residential) Deliverable: Yes

Capacity: 103 Developable: In short-term

Land off Edington Road

Total Area: 1.4733ha

HMA:

North & West Wiltshire

Suitable Area:

1.4733ha (100.0%)

Previous Use:

Greenfield

Suitablity
Constraints\*:

N/A

All Constraints\*:

SSSI\_2km, ALCG1

Suitable:

Yes. No suitability constraints.

Available:

Unknown

Achievable:

Yes (Residential)

Deliverable:

No

Capacity:

54

Developable:

In medium-term

<sup>\*</sup>Note: Constraint abbreviations can be found in the SHELAA Methodology Report in Appendices 1 and 2 on pages 14 and 16.

Site Address: Land at Shaw