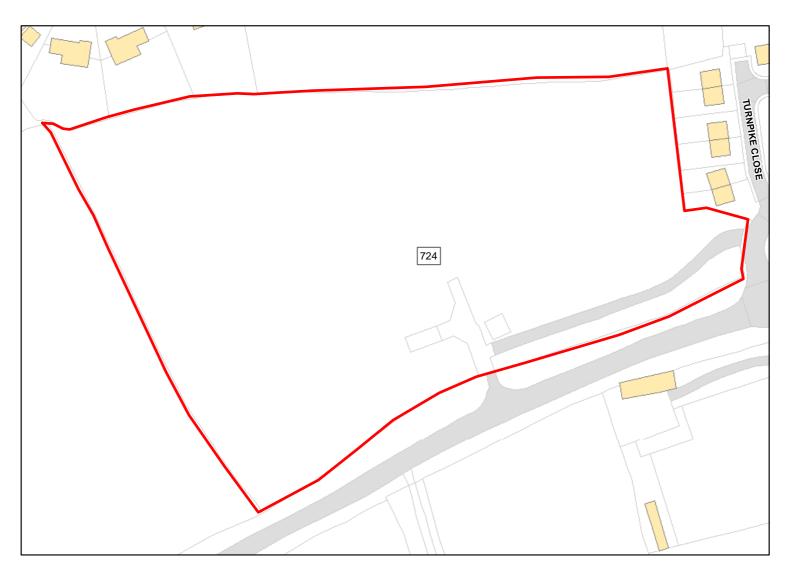

Achievable: Yes (Residential) Deliverable: Yes

Capacity: 39 Developable: In short-term

Site Address: Semington Turnpike

Total Area: 2.6509ha HMA: North & West Wiltshire

Suitable Area: 2.6371ha (99.5%) Previous Use: Greenfield

Suitablity N/A

Constraints\*:

All Constraints\*: PP, ALCG1

Suitable: Yes. No suitability constraints. Available: Yes

Achievable: Yes (Residential) Deliverable: Yes

Capacity: 100 Developable: In short-term

Site Address: