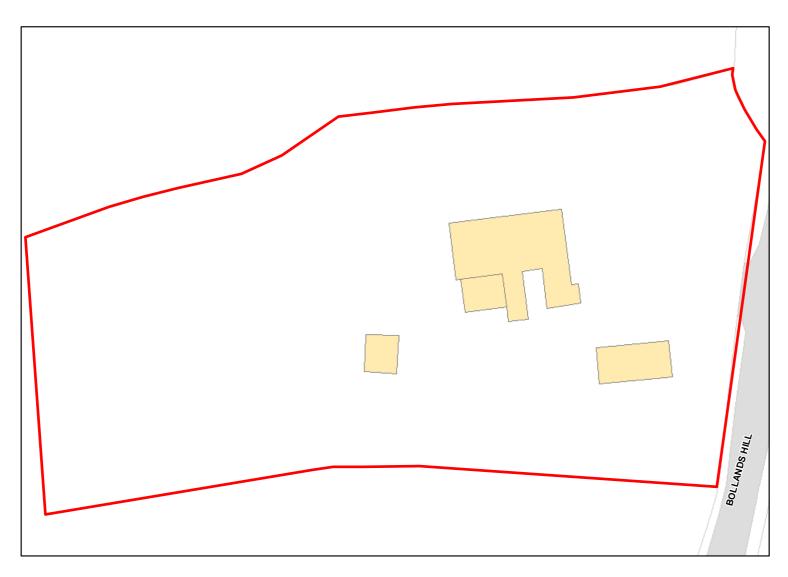

Achievable: Not assessed. Deliverable: No

Capacity: 0 Developable: In long-term

Site Address: Land at Lower Home Farm, Sandridge Hill

Total Area: 4.5181ha HMA: North & West Wiltshire

Suitable Area: 4.5181ha (100.0%) Previous Use: Greenfield

Suitablity N/A

Constraints\*:

All Constraints\*: SSSI\_2km, MRZ, MSA, ALCG1, HVL

Suitable: Yes. No suitability constraints. Available: Yes

Achievable: Yes (Residential) Deliverable: Yes

Capacity: 138 Developable: In short-term