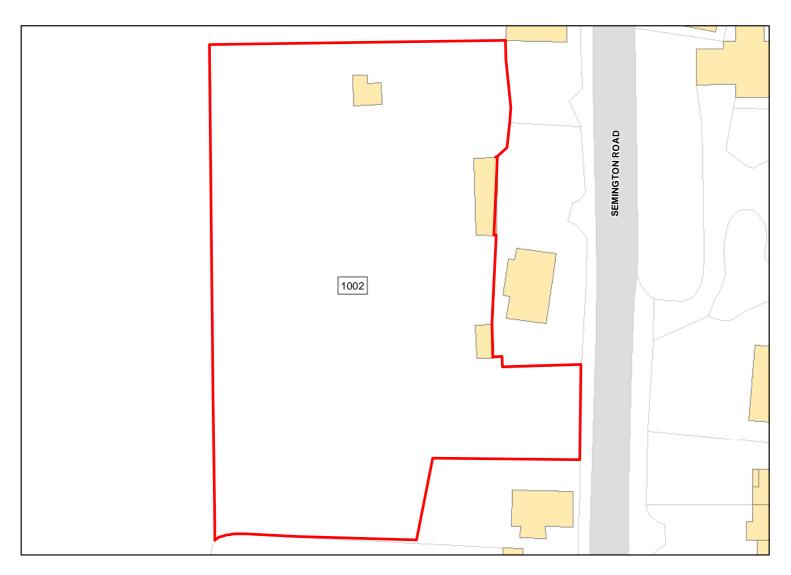

Site Address: Land East of Semington Road

Total Area: 8.2195ha HMA: North & West Wiltshire

Suitable Area: 8.1601ha (99.3%) Previous Use: Greenfield

Suitablity N/A

Constraints\*:

All Constraints\*: PP, ALCG1

Suitable: Yes. No suitability constraints. Available: Yes

Achievable: Yes (Residential) Deliverable: Yes

Capacity: 249 Developable: In short-term

Site Address: Land South of

Total Area: 3.7339ha HMA: North & West Wiltshire