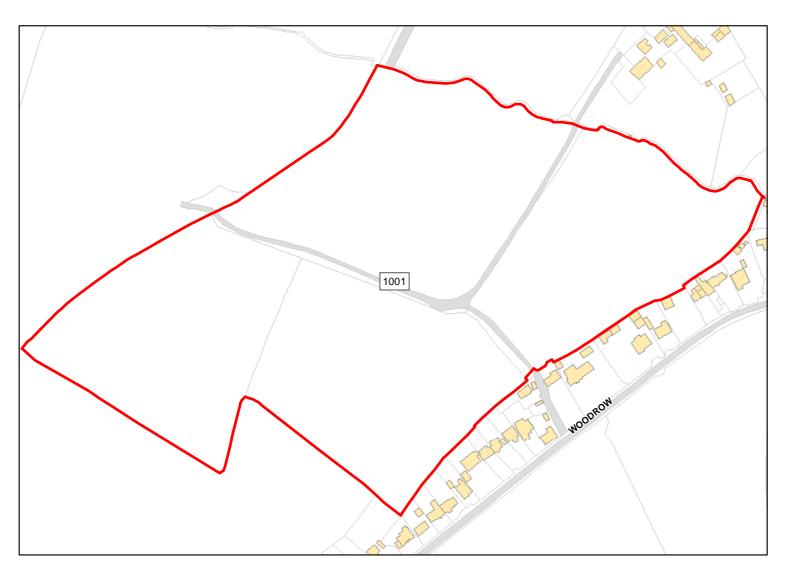

Capacity: 112 Developable: In short-term

Site Address: Land rear of Woodrow

Total Area: 10.1341ha HMA: North & West Wiltshire

Suitable Area: 7.8553ha (77.5%) Previous Use: Greenfield

Suitablity N/A

Constraints\*:

All Constraints\*: PP, FZ3, FZ2, CP53, ALCG1

Suitable: Yes. No suitability constraints. Available: Unknown

Achievable: Yes (Residential) Deliverable: No

Capacity: 240 Developable: In medium-term

Site Address: Land rear of 588, 592 & 594 Semington Road